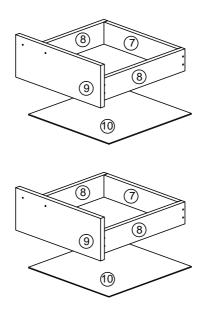

### PARTS LIST

| NO. |     |   | PARTS |   |     | QTY   |
|-----|-----|---|-------|---|-----|-------|
| 1   | 400 | x | 400   | x | 15  | 1 PC  |
| 2   | 350 | x | 399   | x | 15  | 1 PC  |
| 3   | 350 | x | 399   | x | 15  | 1 PC  |
| 4   | 360 | x | 378   | x | 2.5 | 1 PC  |
| 5   | 368 | x | 90    | x | 15  | 1 PC  |
| 6   | 400 | x | 400   | x | 15  | 1 PC  |
| 7   | 312 | x | 88    | x | 15  | 2 PCS |
| 8   | 350 | x | 88    | x | 15  | 4 PCS |
| 9   | 360 | x | 167   | x | 15  | 2 PCS |
| 10  | 341 | x | 350   | x | 2.5 | 2 PCS |
| 11  | 500 | X | 400   | x | 19  | 2 PCS |