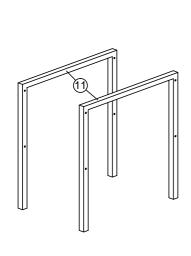

### PARTS LIST

| NO. |     |   | PARTS |   |     | QTY   |
|-----|-----|---|-------|---|-----|-------|
| 1   | 400 | x | 400   | x | 15  | 1 PC  |
| 2   | 350 | x | 399   | x | 15  | 1 PC  |
| 3   | 350 | x | 399   | x | 15  | 1 PC  |
| 4   | 360 | x | 378   | x | 2.5 | 1 PC  |
| 5   | 368 | x | 90    | x | 15  | 1 PC  |
| 6   | 400 | x | 400   | x | 15  | 1 PC  |
| 7   | 312 | x | 88    | x | 15  | 2 PCS |
| 8   | 350 | x | 88    | x | 15  | 4 PCS |
| 9   | 360 | x | 167   | x | 15  | 2 PCS |
| 10  | 341 | x | 350   | x | 2.5 | 2 PCS |
| 11  | 500 | X | 400   | x | 19  | 2 PCS |