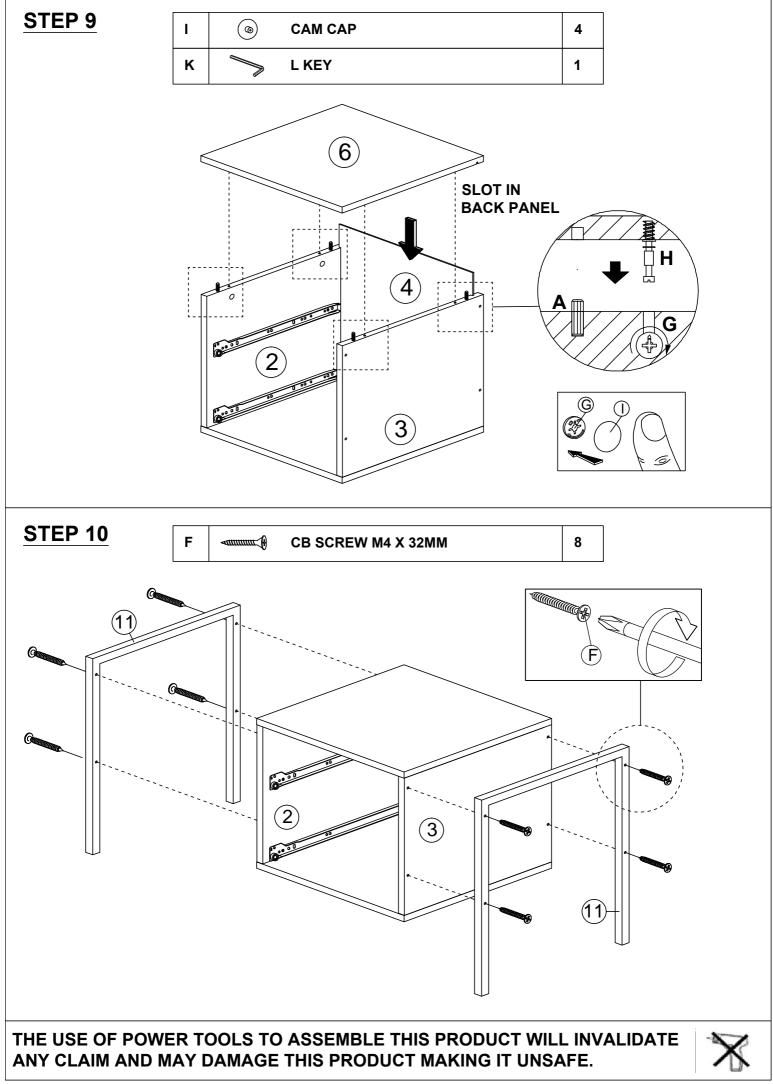

#### HARDWARE LIST

| NO. |                                                                                                                                                                                                                                                                                                                                                                                                                                                                                                                                                                                                                                                                                                                                                                                                                                                                                                                                                                                                                                                                                                                                                                                                                                                                                                                                                                                                                                                                                                                                                                                                                                                                                                                                                                                                                                                                                                                                                                                                                                                                                                                                | DESCRIPTION            | QTY |
|-----|--------------------------------------------------------------------------------------------------------------------------------------------------------------------------------------------------------------------------------------------------------------------------------------------------------------------------------------------------------------------------------------------------------------------------------------------------------------------------------------------------------------------------------------------------------------------------------------------------------------------------------------------------------------------------------------------------------------------------------------------------------------------------------------------------------------------------------------------------------------------------------------------------------------------------------------------------------------------------------------------------------------------------------------------------------------------------------------------------------------------------------------------------------------------------------------------------------------------------------------------------------------------------------------------------------------------------------------------------------------------------------------------------------------------------------------------------------------------------------------------------------------------------------------------------------------------------------------------------------------------------------------------------------------------------------------------------------------------------------------------------------------------------------------------------------------------------------------------------------------------------------------------------------------------------------------------------------------------------------------------------------------------------------------------------------------------------------------------------------------------------------|------------------------|-----|
| Α   |                                                                                                                                                                                                                                                                                                                                                                                                                                                                                                                                                                                                                                                                                                                                                                                                                                                                                                                                                                                                                                                                                                                                                                                                                                                                                                                                                                                                                                                                                                                                                                                                                                                                                                                                                                                                                                                                                                                                                                                                                                                                                                                                | WOOD DOWEL M8 X 25MM   | 8   |
| В   |                                                                                                                                                                                                                                                                                                                                                                                                                                                                                                                                                                                                                                                                                                                                                                                                                                                                                                                                                                                                                                                                                                                                                                                                                                                                                                                                                                                                                                                                                                                                                                                                                                                                                                                                                                                                                                                                                                                                                                                                                                                                                                                                | CB SCREW M3.5 X 16MM   | 12  |
| с   | -                                                                                                                                                                                                                                                                                                                                                                                                                                                                                                                                                                                                                                                                                                                                                                                                                                                                                                                                                                                                                                                                                                                                                                                                                                                                                                                                                                                                                                                                                                                                                                                                                                                                                                                                                                                                                                                                                                                                                                                                                                                                                                                              | CB SCREW M4 x 38MM     | 16  |
| D   | < <u></u>                                                                                                                                                                                                                                                                                                                                                                                                                                                                                                                                                                                                                                                                                                                                                                                                                                                                                                                                                                                                                                                                                                                                                                                                                                                                                                                                                                                                                                                                                                                                                                                                                                                                                                                                                                                                                                                                                                                                                                                                                                                                                                                      | CSK CAP WOOD M6 X 50MM | 4   |
| Е   |                                                                                                                                                                                                                                                                                                                                                                                                                                                                                                                                                                                                                                                                                                                                                                                                                                                                                                                                                                                                                                                                                                                                                                                                                                                                                                                                                                                                                                                                                                                                                                                                                                                                                                                                                                                                                                                                                                                                                                                                                                                                                                                                | HANDLE SCREW M4 x 19MM | 4   |
| F   | -                                                                                                                                                                                                                                                                                                                                                                                                                                                                                                                                                                                                                                                                                                                                                                                                                                                                                                                                                                                                                                                                                                                                                                                                                                                                                                                                                                                                                                                                                                                                                                                                                                                                                                                                                                                                                                                                                                                                                                                                                                                                                                                              | CB SCREW M4 x 32MM     | 8   |
| G   | Ś                                                                                                                                                                                                                                                                                                                                                                                                                                                                                                                                                                                                                                                                                                                                                                                                                                                                                                                                                                                                                                                                                                                                                                                                                                                                                                                                                                                                                                                                                                                                                                                                                                                                                                                                                                                                                                                                                                                                                                                                                                                                                                                              | CAM NUT 15MM           | 8   |
| н   |                                                                                                                                                                                                                                                                                                                                                                                                                                                                                                                                                                                                                                                                                                                                                                                                                                                                                                                                                                                                                                                                                                                                                                                                                                                                                                                                                                                                                                                                                                                                                                                                                                                                                                                                                                                                                                                                                                                                                                                                                                                                                                                                | CAM BOLT               | 8   |
| Ι   | ۲                                                                                                                                                                                                                                                                                                                                                                                                                                                                                                                                                                                                                                                                                                                                                                                                                                                                                                                                                                                                                                                                                                                                                                                                                                                                                                                                                                                                                                                                                                                                                                                                                                                                                                                                                                                                                                                                                                                                                                                                                                                                                                                              | CAM CAP                | 8   |
| J   | Ø                                                                                                                                                                                                                                                                                                                                                                                                                                                                                                                                                                                                                                                                                                                                                                                                                                                                                                                                                                                                                                                                                                                                                                                                                                                                                                                                                                                                                                                                                                                                                                                                                                                                                                                                                                                                                                                                                                                                                                                                                                                                                                                              | HANDLE 7050-96MM       | 2   |
| к   |                                                                                                                                                                                                                                                                                                                                                                                                                                                                                                                                                                                                                                                                                                                                                                                                                                                                                                                                                                                                                                                                                                                                                                                                                                                                                                                                                                                                                                                                                                                                                                                                                                                                                                                                                                                                                                                                                                                                                                                                                                                                                                                                | ALLEN KEY M4           | 1   |
| L   | ¢۳                                                                                                                                                                                                                                                                                                                                                                                                                                                                                                                                                                                                                                                                                                                                                                                                                                                                                                                                                                                                                                                                                                                                                                                                                                                                                                                                                                                                                                                                                                                                                                                                                                                                                                                                                                                                                                                                                                                                                                                                                                                                                                                             | NAIL 5/8               | 16  |
| М   | Concernance of the second seco | DRAWER SLIDE 14"       | 2   |
| N   | R                                                                                                                                                                                                                                                                                                                                                                                                                                                                                                                                                                                                                                                                                                                                                                                                                                                                                                                                                                                                                                                                                                                                                                                                                                                                                                                                                                                                                                                                                                                                                                                                                                                                                                                                                                                                                                                                                                                                                                                                                                                                                                                              | DRAWER SLIDE 14"       | 2   |
| 0   | 0                                                                                                                                                                                                                                                                                                                                                                                                                                                                                                                                                                                                                                                                                                                                                                                                                                                                                                                                                                                                                                                                                                                                                                                                                                                                                                                                                                                                                                                                                                                                                                                                                                                                                                                                                                                                                                                                                                                                                                                                                                                                                                                              | WASHER                 | 4   |
| Ρ   |                                                                                                                                                                                                                                                                                                                                                                                                                                                                                                                                                                                                                                                                                                                                                                                                                                                                                                                                                                                                                                                                                                                                                                                                                                                                                                                                                                                                                                                                                                                                                                                                                                                                                                                                                                                                                                                                                                                                                                                                                                                                                                                                | EURO SCREW 6X9MM       | 8   |