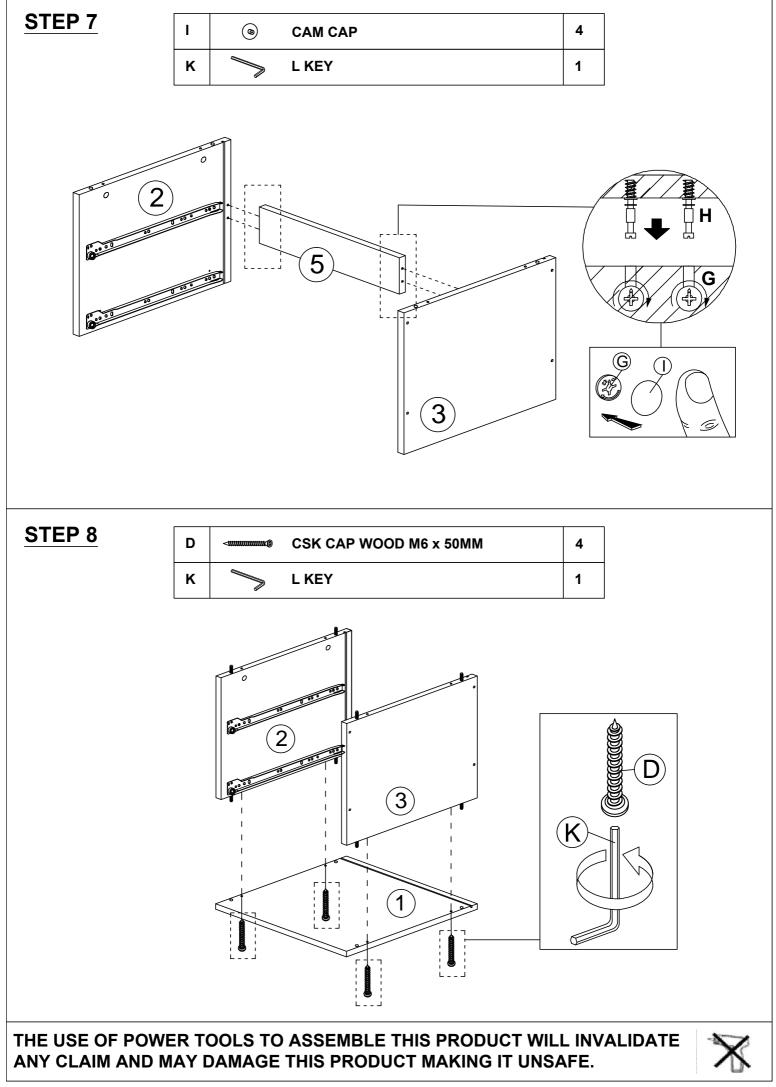

#### HARDWARE LIST

| NO. |                                                                                                                                                                                                                                                                                                                                                                                                                                                                                                                                                                                                                                                                                                                                                                                                                                                                                                                                                                                                                                                                                                                                                                                                                                                                                                                                                                                                                                                                                                                                                                                                                                                                                                                                                                                                                                                                                                                                                                                                                                                                                                                                | DESCRIPTION            | QTY |
|-----|--------------------------------------------------------------------------------------------------------------------------------------------------------------------------------------------------------------------------------------------------------------------------------------------------------------------------------------------------------------------------------------------------------------------------------------------------------------------------------------------------------------------------------------------------------------------------------------------------------------------------------------------------------------------------------------------------------------------------------------------------------------------------------------------------------------------------------------------------------------------------------------------------------------------------------------------------------------------------------------------------------------------------------------------------------------------------------------------------------------------------------------------------------------------------------------------------------------------------------------------------------------------------------------------------------------------------------------------------------------------------------------------------------------------------------------------------------------------------------------------------------------------------------------------------------------------------------------------------------------------------------------------------------------------------------------------------------------------------------------------------------------------------------------------------------------------------------------------------------------------------------------------------------------------------------------------------------------------------------------------------------------------------------------------------------------------------------------------------------------------------------|------------------------|-----|
| Α   |                                                                                                                                                                                                                                                                                                                                                                                                                                                                                                                                                                                                                                                                                                                                                                                                                                                                                                                                                                                                                                                                                                                                                                                                                                                                                                                                                                                                                                                                                                                                                                                                                                                                                                                                                                                                                                                                                                                                                                                                                                                                                                                                | WOOD DOWEL M8 X 25MM   | 8   |
| В   |                                                                                                                                                                                                                                                                                                                                                                                                                                                                                                                                                                                                                                                                                                                                                                                                                                                                                                                                                                                                                                                                                                                                                                                                                                                                                                                                                                                                                                                                                                                                                                                                                                                                                                                                                                                                                                                                                                                                                                                                                                                                                                                                | CB SCREW M3.5 X 16MM   | 12  |
| с   | -                                                                                                                                                                                                                                                                                                                                                                                                                                                                                                                                                                                                                                                                                                                                                                                                                                                                                                                                                                                                                                                                                                                                                                                                                                                                                                                                                                                                                                                                                                                                                                                                                                                                                                                                                                                                                                                                                                                                                                                                                                                                                                                              | CB SCREW M4 x 38MM     | 16  |
| D   | < <u></u>                                                                                                                                                                                                                                                                                                                                                                                                                                                                                                                                                                                                                                                                                                                                                                                                                                                                                                                                                                                                                                                                                                                                                                                                                                                                                                                                                                                                                                                                                                                                                                                                                                                                                                                                                                                                                                                                                                                                                                                                                                                                                                                      | CSK CAP WOOD M6 X 50MM | 4   |
| Е   |                                                                                                                                                                                                                                                                                                                                                                                                                                                                                                                                                                                                                                                                                                                                                                                                                                                                                                                                                                                                                                                                                                                                                                                                                                                                                                                                                                                                                                                                                                                                                                                                                                                                                                                                                                                                                                                                                                                                                                                                                                                                                                                                | HANDLE SCREW M4 x 19MM | 4   |
| F   | -                                                                                                                                                                                                                                                                                                                                                                                                                                                                                                                                                                                                                                                                                                                                                                                                                                                                                                                                                                                                                                                                                                                                                                                                                                                                                                                                                                                                                                                                                                                                                                                                                                                                                                                                                                                                                                                                                                                                                                                                                                                                                                                              | CB SCREW M4 x 32MM     | 8   |
| G   | Ś                                                                                                                                                                                                                                                                                                                                                                                                                                                                                                                                                                                                                                                                                                                                                                                                                                                                                                                                                                                                                                                                                                                                                                                                                                                                                                                                                                                                                                                                                                                                                                                                                                                                                                                                                                                                                                                                                                                                                                                                                                                                                                                              | CAM NUT 15MM           | 8   |
| н   |                                                                                                                                                                                                                                                                                                                                                                                                                                                                                                                                                                                                                                                                                                                                                                                                                                                                                                                                                                                                                                                                                                                                                                                                                                                                                                                                                                                                                                                                                                                                                                                                                                                                                                                                                                                                                                                                                                                                                                                                                                                                                                                                | CAM BOLT               | 8   |
| Ι   | ۲                                                                                                                                                                                                                                                                                                                                                                                                                                                                                                                                                                                                                                                                                                                                                                                                                                                                                                                                                                                                                                                                                                                                                                                                                                                                                                                                                                                                                                                                                                                                                                                                                                                                                                                                                                                                                                                                                                                                                                                                                                                                                                                              | CAM CAP                | 8   |
| J   | Ø                                                                                                                                                                                                                                                                                                                                                                                                                                                                                                                                                                                                                                                                                                                                                                                                                                                                                                                                                                                                                                                                                                                                                                                                                                                                                                                                                                                                                                                                                                                                                                                                                                                                                                                                                                                                                                                                                                                                                                                                                                                                                                                              | HANDLE 7050-96MM       | 2   |
| к   |                                                                                                                                                                                                                                                                                                                                                                                                                                                                                                                                                                                                                                                                                                                                                                                                                                                                                                                                                                                                                                                                                                                                                                                                                                                                                                                                                                                                                                                                                                                                                                                                                                                                                                                                                                                                                                                                                                                                                                                                                                                                                                                                | ALLEN KEY M4           | 1   |
| L   | ¢۳                                                                                                                                                                                                                                                                                                                                                                                                                                                                                                                                                                                                                                                                                                                                                                                                                                                                                                                                                                                                                                                                                                                                                                                                                                                                                                                                                                                                                                                                                                                                                                                                                                                                                                                                                                                                                                                                                                                                                                                                                                                                                                                             | NAIL 5/8               | 16  |
| М   | Concernance of the second seco | DRAWER SLIDE 14"       | 2   |
| N   | R                                                                                                                                                                                                                                                                                                                                                                                                                                                                                                                                                                                                                                                                                                                                                                                                                                                                                                                                                                                                                                                                                                                                                                                                                                                                                                                                                                                                                                                                                                                                                                                                                                                                                                                                                                                                                                                                                                                                                                                                                                                                                                                              | DRAWER SLIDE 14"       | 2   |
| 0   | 0                                                                                                                                                                                                                                                                                                                                                                                                                                                                                                                                                                                                                                                                                                                                                                                                                                                                                                                                                                                                                                                                                                                                                                                                                                                                                                                                                                                                                                                                                                                                                                                                                                                                                                                                                                                                                                                                                                                                                                                                                                                                                                                              | WASHER                 | 4   |
| Ρ   |                                                                                                                                                                                                                                                                                                                                                                                                                                                                                                                                                                                                                                                                                                                                                                                                                                                                                                                                                                                                                                                                                                                                                                                                                                                                                                                                                                                                                                                                                                                                                                                                                                                                                                                                                                                                                                                                                                                                                                                                                                                                                                                                | EURO SCREW 6X9MM       | 8   |