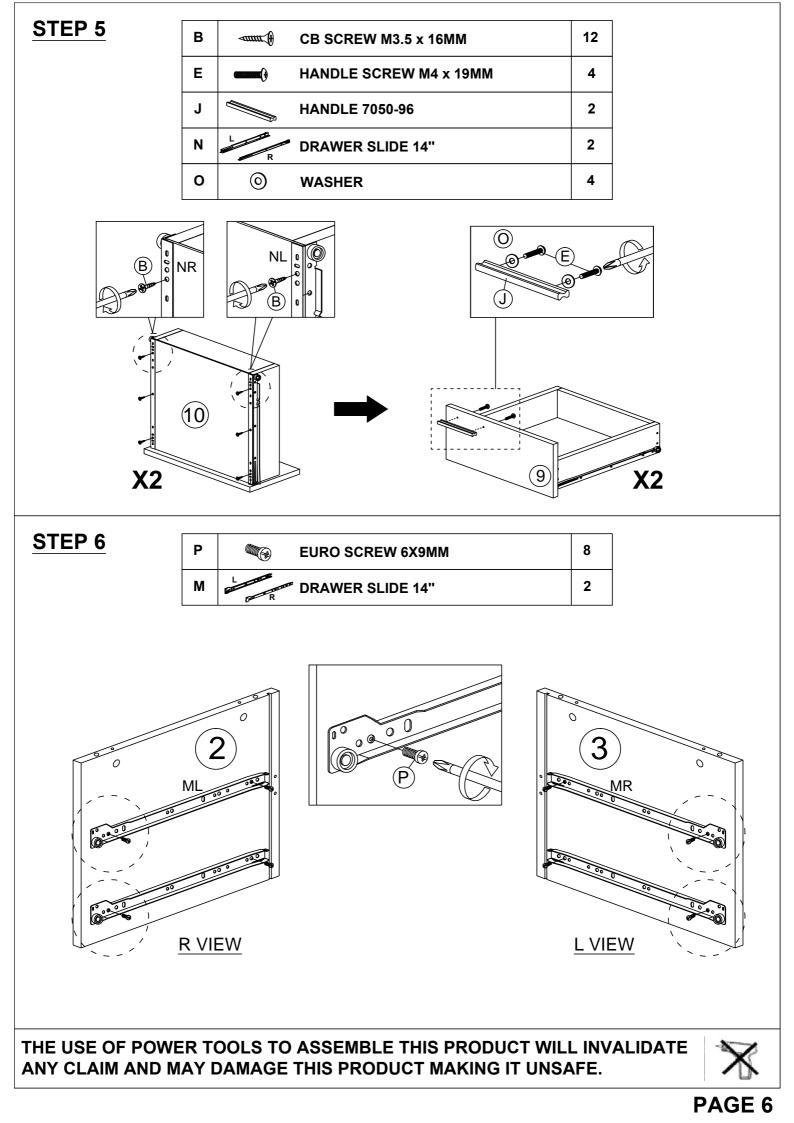

#### HARDWARE LIST

| NO. |                                                                                                                                                                                                                                                                                                                                                                                                                                                                                                                                                                                                                                                                                                                                                                                                                                                                                                                                                                                                                                                                                                                                                                                                                                                                                                                                                                                                                                                                                                                                                                                                                                                                                                                                                                                                                                                                                                                                                                                                                                                                                                                                | DESCRIPTION            | QTY |
|-----|--------------------------------------------------------------------------------------------------------------------------------------------------------------------------------------------------------------------------------------------------------------------------------------------------------------------------------------------------------------------------------------------------------------------------------------------------------------------------------------------------------------------------------------------------------------------------------------------------------------------------------------------------------------------------------------------------------------------------------------------------------------------------------------------------------------------------------------------------------------------------------------------------------------------------------------------------------------------------------------------------------------------------------------------------------------------------------------------------------------------------------------------------------------------------------------------------------------------------------------------------------------------------------------------------------------------------------------------------------------------------------------------------------------------------------------------------------------------------------------------------------------------------------------------------------------------------------------------------------------------------------------------------------------------------------------------------------------------------------------------------------------------------------------------------------------------------------------------------------------------------------------------------------------------------------------------------------------------------------------------------------------------------------------------------------------------------------------------------------------------------------|------------------------|-----|
| Α   |                                                                                                                                                                                                                                                                                                                                                                                                                                                                                                                                                                                                                                                                                                                                                                                                                                                                                                                                                                                                                                                                                                                                                                                                                                                                                                                                                                                                                                                                                                                                                                                                                                                                                                                                                                                                                                                                                                                                                                                                                                                                                                                                | WOOD DOWEL M8 X 25MM   | 8   |
| В   |                                                                                                                                                                                                                                                                                                                                                                                                                                                                                                                                                                                                                                                                                                                                                                                                                                                                                                                                                                                                                                                                                                                                                                                                                                                                                                                                                                                                                                                                                                                                                                                                                                                                                                                                                                                                                                                                                                                                                                                                                                                                                                                                | CB SCREW M3.5 X 16MM   | 12  |
| с   | -                                                                                                                                                                                                                                                                                                                                                                                                                                                                                                                                                                                                                                                                                                                                                                                                                                                                                                                                                                                                                                                                                                                                                                                                                                                                                                                                                                                                                                                                                                                                                                                                                                                                                                                                                                                                                                                                                                                                                                                                                                                                                                                              | CB SCREW M4 x 38MM     | 16  |
| D   | < <u></u>                                                                                                                                                                                                                                                                                                                                                                                                                                                                                                                                                                                                                                                                                                                                                                                                                                                                                                                                                                                                                                                                                                                                                                                                                                                                                                                                                                                                                                                                                                                                                                                                                                                                                                                                                                                                                                                                                                                                                                                                                                                                                                                      | CSK CAP WOOD M6 X 50MM | 4   |
| Е   |                                                                                                                                                                                                                                                                                                                                                                                                                                                                                                                                                                                                                                                                                                                                                                                                                                                                                                                                                                                                                                                                                                                                                                                                                                                                                                                                                                                                                                                                                                                                                                                                                                                                                                                                                                                                                                                                                                                                                                                                                                                                                                                                | HANDLE SCREW M4 x 19MM | 4   |
| F   | -                                                                                                                                                                                                                                                                                                                                                                                                                                                                                                                                                                                                                                                                                                                                                                                                                                                                                                                                                                                                                                                                                                                                                                                                                                                                                                                                                                                                                                                                                                                                                                                                                                                                                                                                                                                                                                                                                                                                                                                                                                                                                                                              | CB SCREW M4 x 32MM     | 8   |
| G   | Ś                                                                                                                                                                                                                                                                                                                                                                                                                                                                                                                                                                                                                                                                                                                                                                                                                                                                                                                                                                                                                                                                                                                                                                                                                                                                                                                                                                                                                                                                                                                                                                                                                                                                                                                                                                                                                                                                                                                                                                                                                                                                                                                              | CAM NUT 15MM           | 8   |
| н   |                                                                                                                                                                                                                                                                                                                                                                                                                                                                                                                                                                                                                                                                                                                                                                                                                                                                                                                                                                                                                                                                                                                                                                                                                                                                                                                                                                                                                                                                                                                                                                                                                                                                                                                                                                                                                                                                                                                                                                                                                                                                                                                                | CAM BOLT               | 8   |
| Ι   | ۲                                                                                                                                                                                                                                                                                                                                                                                                                                                                                                                                                                                                                                                                                                                                                                                                                                                                                                                                                                                                                                                                                                                                                                                                                                                                                                                                                                                                                                                                                                                                                                                                                                                                                                                                                                                                                                                                                                                                                                                                                                                                                                                              | CAM CAP                | 8   |
| J   | Ø                                                                                                                                                                                                                                                                                                                                                                                                                                                                                                                                                                                                                                                                                                                                                                                                                                                                                                                                                                                                                                                                                                                                                                                                                                                                                                                                                                                                                                                                                                                                                                                                                                                                                                                                                                                                                                                                                                                                                                                                                                                                                                                              | HANDLE 7050-96MM       | 2   |
| к   |                                                                                                                                                                                                                                                                                                                                                                                                                                                                                                                                                                                                                                                                                                                                                                                                                                                                                                                                                                                                                                                                                                                                                                                                                                                                                                                                                                                                                                                                                                                                                                                                                                                                                                                                                                                                                                                                                                                                                                                                                                                                                                                                | ALLEN KEY M4           | 1   |
| L   | ¢۳                                                                                                                                                                                                                                                                                                                                                                                                                                                                                                                                                                                                                                                                                                                                                                                                                                                                                                                                                                                                                                                                                                                                                                                                                                                                                                                                                                                                                                                                                                                                                                                                                                                                                                                                                                                                                                                                                                                                                                                                                                                                                                                             | NAIL 5/8               | 16  |
| М   | Concernance of the second seco | DRAWER SLIDE 14"       | 2   |
| N   | R                                                                                                                                                                                                                                                                                                                                                                                                                                                                                                                                                                                                                                                                                                                                                                                                                                                                                                                                                                                                                                                                                                                                                                                                                                                                                                                                                                                                                                                                                                                                                                                                                                                                                                                                                                                                                                                                                                                                                                                                                                                                                                                              | DRAWER SLIDE 14"       | 2   |
| 0   | 0                                                                                                                                                                                                                                                                                                                                                                                                                                                                                                                                                                                                                                                                                                                                                                                                                                                                                                                                                                                                                                                                                                                                                                                                                                                                                                                                                                                                                                                                                                                                                                                                                                                                                                                                                                                                                                                                                                                                                                                                                                                                                                                              | WASHER                 | 4   |
| Ρ   |                                                                                                                                                                                                                                                                                                                                                                                                                                                                                                                                                                                                                                                                                                                                                                                                                                                                                                                                                                                                                                                                                                                                                                                                                                                                                                                                                                                                                                                                                                                                                                                                                                                                                                                                                                                                                                                                                                                                                                                                                                                                                                                                | EURO SCREW 6X9MM       | 8   |