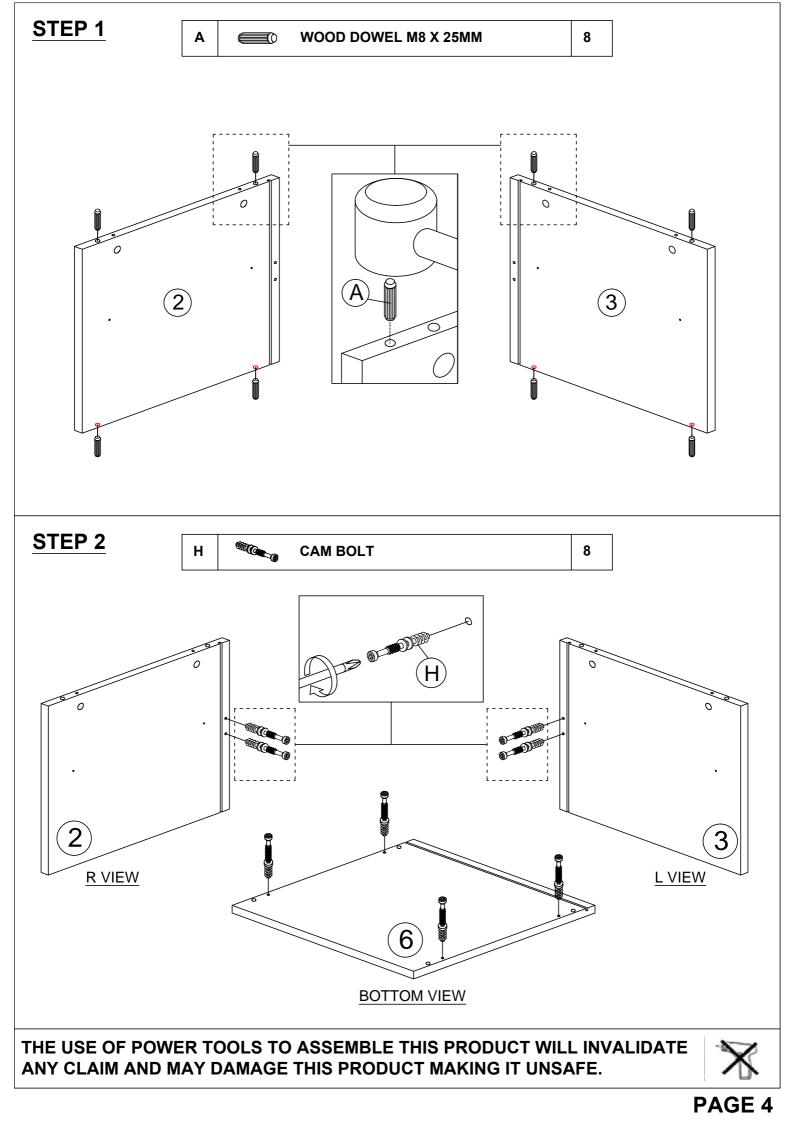

#### HARDWARE LIST

| NO. |                                                                                                                                                                                                                                                                                                                                                                                                                                                                                                                                                                                                                                                                                                                                                                                                                                                                                                                                                                                                                                                                                                                                                                                                                                                                                                                                                                                                                                                                                                                                                                                                                                                                                                                                                                                                                                                                                                                                                                                                                                                                                                                                | DESCRIPTION            | QTY |
|-----|--------------------------------------------------------------------------------------------------------------------------------------------------------------------------------------------------------------------------------------------------------------------------------------------------------------------------------------------------------------------------------------------------------------------------------------------------------------------------------------------------------------------------------------------------------------------------------------------------------------------------------------------------------------------------------------------------------------------------------------------------------------------------------------------------------------------------------------------------------------------------------------------------------------------------------------------------------------------------------------------------------------------------------------------------------------------------------------------------------------------------------------------------------------------------------------------------------------------------------------------------------------------------------------------------------------------------------------------------------------------------------------------------------------------------------------------------------------------------------------------------------------------------------------------------------------------------------------------------------------------------------------------------------------------------------------------------------------------------------------------------------------------------------------------------------------------------------------------------------------------------------------------------------------------------------------------------------------------------------------------------------------------------------------------------------------------------------------------------------------------------------|------------------------|-----|
| Α   |                                                                                                                                                                                                                                                                                                                                                                                                                                                                                                                                                                                                                                                                                                                                                                                                                                                                                                                                                                                                                                                                                                                                                                                                                                                                                                                                                                                                                                                                                                                                                                                                                                                                                                                                                                                                                                                                                                                                                                                                                                                                                                                                | WOOD DOWEL M8 X 25MM   | 8   |
| В   |                                                                                                                                                                                                                                                                                                                                                                                                                                                                                                                                                                                                                                                                                                                                                                                                                                                                                                                                                                                                                                                                                                                                                                                                                                                                                                                                                                                                                                                                                                                                                                                                                                                                                                                                                                                                                                                                                                                                                                                                                                                                                                                                | CB SCREW M3.5 X 16MM   | 12  |
| с   | -                                                                                                                                                                                                                                                                                                                                                                                                                                                                                                                                                                                                                                                                                                                                                                                                                                                                                                                                                                                                                                                                                                                                                                                                                                                                                                                                                                                                                                                                                                                                                                                                                                                                                                                                                                                                                                                                                                                                                                                                                                                                                                                              | CB SCREW M4 x 38MM     | 16  |
| D   | < <u></u>                                                                                                                                                                                                                                                                                                                                                                                                                                                                                                                                                                                                                                                                                                                                                                                                                                                                                                                                                                                                                                                                                                                                                                                                                                                                                                                                                                                                                                                                                                                                                                                                                                                                                                                                                                                                                                                                                                                                                                                                                                                                                                                      | CSK CAP WOOD M6 X 50MM | 4   |
| Е   |                                                                                                                                                                                                                                                                                                                                                                                                                                                                                                                                                                                                                                                                                                                                                                                                                                                                                                                                                                                                                                                                                                                                                                                                                                                                                                                                                                                                                                                                                                                                                                                                                                                                                                                                                                                                                                                                                                                                                                                                                                                                                                                                | HANDLE SCREW M4 x 19MM | 4   |
| F   | -                                                                                                                                                                                                                                                                                                                                                                                                                                                                                                                                                                                                                                                                                                                                                                                                                                                                                                                                                                                                                                                                                                                                                                                                                                                                                                                                                                                                                                                                                                                                                                                                                                                                                                                                                                                                                                                                                                                                                                                                                                                                                                                              | CB SCREW M4 x 32MM     | 8   |
| G   | Ś                                                                                                                                                                                                                                                                                                                                                                                                                                                                                                                                                                                                                                                                                                                                                                                                                                                                                                                                                                                                                                                                                                                                                                                                                                                                                                                                                                                                                                                                                                                                                                                                                                                                                                                                                                                                                                                                                                                                                                                                                                                                                                                              | CAM NUT 15MM           | 8   |
| н   |                                                                                                                                                                                                                                                                                                                                                                                                                                                                                                                                                                                                                                                                                                                                                                                                                                                                                                                                                                                                                                                                                                                                                                                                                                                                                                                                                                                                                                                                                                                                                                                                                                                                                                                                                                                                                                                                                                                                                                                                                                                                                                                                | CAM BOLT               | 8   |
| Ι   | ۲                                                                                                                                                                                                                                                                                                                                                                                                                                                                                                                                                                                                                                                                                                                                                                                                                                                                                                                                                                                                                                                                                                                                                                                                                                                                                                                                                                                                                                                                                                                                                                                                                                                                                                                                                                                                                                                                                                                                                                                                                                                                                                                              | CAM CAP                | 8   |
| J   | Ø                                                                                                                                                                                                                                                                                                                                                                                                                                                                                                                                                                                                                                                                                                                                                                                                                                                                                                                                                                                                                                                                                                                                                                                                                                                                                                                                                                                                                                                                                                                                                                                                                                                                                                                                                                                                                                                                                                                                                                                                                                                                                                                              | HANDLE 7050-96MM       | 2   |
| к   |                                                                                                                                                                                                                                                                                                                                                                                                                                                                                                                                                                                                                                                                                                                                                                                                                                                                                                                                                                                                                                                                                                                                                                                                                                                                                                                                                                                                                                                                                                                                                                                                                                                                                                                                                                                                                                                                                                                                                                                                                                                                                                                                | ALLEN KEY M4           | 1   |
| L   | ¢۳                                                                                                                                                                                                                                                                                                                                                                                                                                                                                                                                                                                                                                                                                                                                                                                                                                                                                                                                                                                                                                                                                                                                                                                                                                                                                                                                                                                                                                                                                                                                                                                                                                                                                                                                                                                                                                                                                                                                                                                                                                                                                                                             | NAIL 5/8               | 16  |
| М   | Concernance of the second seco | DRAWER SLIDE 14"       | 2   |
| N   | R                                                                                                                                                                                                                                                                                                                                                                                                                                                                                                                                                                                                                                                                                                                                                                                                                                                                                                                                                                                                                                                                                                                                                                                                                                                                                                                                                                                                                                                                                                                                                                                                                                                                                                                                                                                                                                                                                                                                                                                                                                                                                                                              | DRAWER SLIDE 14"       | 2   |
| 0   | 0                                                                                                                                                                                                                                                                                                                                                                                                                                                                                                                                                                                                                                                                                                                                                                                                                                                                                                                                                                                                                                                                                                                                                                                                                                                                                                                                                                                                                                                                                                                                                                                                                                                                                                                                                                                                                                                                                                                                                                                                                                                                                                                              | WASHER                 | 4   |
| Ρ   |                                                                                                                                                                                                                                                                                                                                                                                                                                                                                                                                                                                                                                                                                                                                                                                                                                                                                                                                                                                                                                                                                                                                                                                                                                                                                                                                                                                                                                                                                                                                                                                                                                                                                                                                                                                                                                                                                                                                                                                                                                                                                                                                | EURO SCREW 6X9MM       | 8   |