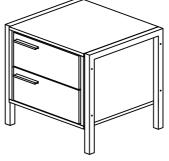

### PARTS LIST

| NO. |     |   | PARTS |   |     | QTY   |
|-----|-----|---|-------|---|-----|-------|
| 1   | 400 | x | 400   | x | 15  | 1 PC  |
| 2   | 350 | x | 399   | x | 15  | 1 PC  |
| 3   | 350 | x | 399   | x | 15  | 1 PC  |
| 4   | 360 | x | 378   | x | 2.5 | 1 PC  |
| 5   | 368 | x | 90    | x | 15  | 1 PC  |
| 6   | 400 | x | 400   | x | 15  | 1 PC  |
| 7   | 312 | x | 88    | x | 15  | 2 PCS |
| 8   | 350 | x | 88    | x | 15  | 4 PCS |
| 9   | 360 | x | 167   | x | 15  | 2 PCS |
| 10  | 341 | x | 350   | x | 2.5 | 2 PCS |
| 11  | 500 | X | 400   | x | 19  | 2 PCS |