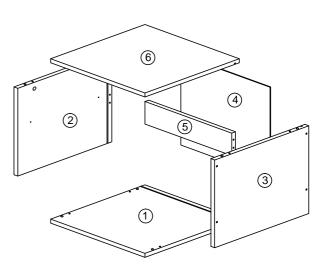

### PARTS LIST

| NO. |     |   | PARTS |   |     | QTY   |
|-----|-----|---|-------|---|-----|-------|
| 1   | 400 | x | 400   | x | 15  | 1 PC  |
| 2   | 350 | x | 399   | x | 15  | 1 PC  |
| 3   | 350 | x | 399   | x | 15  | 1 PC  |
| 4   | 360 | x | 378   | x | 2.5 | 1 PC  |
| 5   | 368 | x | 90    | x | 15  | 1 PC  |
| 6   | 400 | x | 400   | x | 15  | 1 PC  |
| 7   | 312 | x | 88    | x | 15  | 2 PCS |
| 8   | 350 | x | 88    | x | 15  | 4 PCS |
| 9   | 360 | x | 167   | x | 15  | 2 PCS |
| 10  | 341 | x | 350   | x | 2.5 | 2 PCS |
| 11  | 500 | X | 400   | x | 19  | 2 PCS |