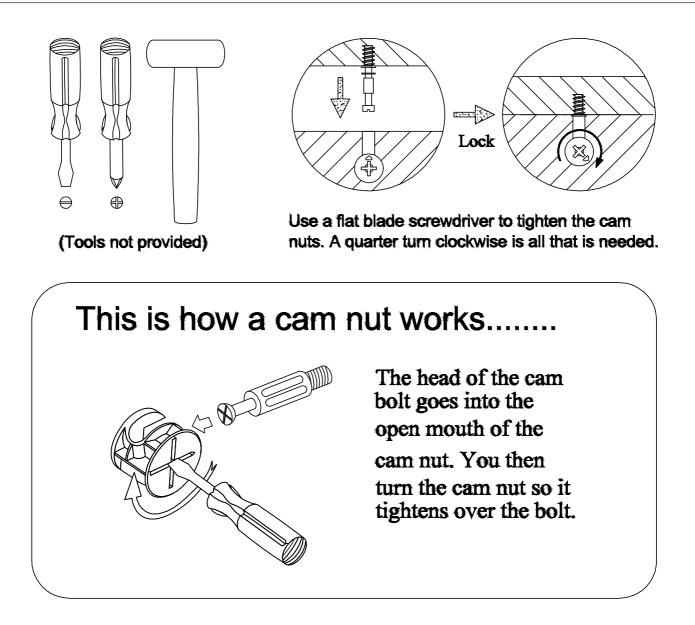

#### HARDWARE LIST

| NO. |                                                                                                                                                                                                                                                                                                                                                                                                                                                                                                                                                                                                                                                                                                                                                                                                                                                                                                                                                                                                                                                                                                                                                                                                                                                                                                                                                                                                                                                                                                                                                                                                                                                                                                                                                                                                                                                                                                                                                                                                                                                                                                                                | DESCRIPTION            | QTY |
|-----|--------------------------------------------------------------------------------------------------------------------------------------------------------------------------------------------------------------------------------------------------------------------------------------------------------------------------------------------------------------------------------------------------------------------------------------------------------------------------------------------------------------------------------------------------------------------------------------------------------------------------------------------------------------------------------------------------------------------------------------------------------------------------------------------------------------------------------------------------------------------------------------------------------------------------------------------------------------------------------------------------------------------------------------------------------------------------------------------------------------------------------------------------------------------------------------------------------------------------------------------------------------------------------------------------------------------------------------------------------------------------------------------------------------------------------------------------------------------------------------------------------------------------------------------------------------------------------------------------------------------------------------------------------------------------------------------------------------------------------------------------------------------------------------------------------------------------------------------------------------------------------------------------------------------------------------------------------------------------------------------------------------------------------------------------------------------------------------------------------------------------------|------------------------|-----|
| Α   |                                                                                                                                                                                                                                                                                                                                                                                                                                                                                                                                                                                                                                                                                                                                                                                                                                                                                                                                                                                                                                                                                                                                                                                                                                                                                                                                                                                                                                                                                                                                                                                                                                                                                                                                                                                                                                                                                                                                                                                                                                                                                                                                | WOOD DOWEL M8 X 25MM   | 8   |
| В   |                                                                                                                                                                                                                                                                                                                                                                                                                                                                                                                                                                                                                                                                                                                                                                                                                                                                                                                                                                                                                                                                                                                                                                                                                                                                                                                                                                                                                                                                                                                                                                                                                                                                                                                                                                                                                                                                                                                                                                                                                                                                                                                                | CB SCREW M3.5 X 16MM   | 12  |
| с   | -                                                                                                                                                                                                                                                                                                                                                                                                                                                                                                                                                                                                                                                                                                                                                                                                                                                                                                                                                                                                                                                                                                                                                                                                                                                                                                                                                                                                                                                                                                                                                                                                                                                                                                                                                                                                                                                                                                                                                                                                                                                                                                                              | CB SCREW M4 x 38MM     | 16  |
| D   | < <u></u>                                                                                                                                                                                                                                                                                                                                                                                                                                                                                                                                                                                                                                                                                                                                                                                                                                                                                                                                                                                                                                                                                                                                                                                                                                                                                                                                                                                                                                                                                                                                                                                                                                                                                                                                                                                                                                                                                                                                                                                                                                                                                                                      | CSK CAP WOOD M6 X 50MM | 4   |
| Е   |                                                                                                                                                                                                                                                                                                                                                                                                                                                                                                                                                                                                                                                                                                                                                                                                                                                                                                                                                                                                                                                                                                                                                                                                                                                                                                                                                                                                                                                                                                                                                                                                                                                                                                                                                                                                                                                                                                                                                                                                                                                                                                                                | HANDLE SCREW M4 x 19MM | 4   |
| F   | -                                                                                                                                                                                                                                                                                                                                                                                                                                                                                                                                                                                                                                                                                                                                                                                                                                                                                                                                                                                                                                                                                                                                                                                                                                                                                                                                                                                                                                                                                                                                                                                                                                                                                                                                                                                                                                                                                                                                                                                                                                                                                                                              | CB SCREW M4 x 32MM     | 8   |
| G   | Ś                                                                                                                                                                                                                                                                                                                                                                                                                                                                                                                                                                                                                                                                                                                                                                                                                                                                                                                                                                                                                                                                                                                                                                                                                                                                                                                                                                                                                                                                                                                                                                                                                                                                                                                                                                                                                                                                                                                                                                                                                                                                                                                              | CAM NUT 15MM           | 8   |
| н   |                                                                                                                                                                                                                                                                                                                                                                                                                                                                                                                                                                                                                                                                                                                                                                                                                                                                                                                                                                                                                                                                                                                                                                                                                                                                                                                                                                                                                                                                                                                                                                                                                                                                                                                                                                                                                                                                                                                                                                                                                                                                                                                                | CAM BOLT               | 8   |
| Ι   | ۲                                                                                                                                                                                                                                                                                                                                                                                                                                                                                                                                                                                                                                                                                                                                                                                                                                                                                                                                                                                                                                                                                                                                                                                                                                                                                                                                                                                                                                                                                                                                                                                                                                                                                                                                                                                                                                                                                                                                                                                                                                                                                                                              | CAM CAP                | 8   |
| J   | Ø                                                                                                                                                                                                                                                                                                                                                                                                                                                                                                                                                                                                                                                                                                                                                                                                                                                                                                                                                                                                                                                                                                                                                                                                                                                                                                                                                                                                                                                                                                                                                                                                                                                                                                                                                                                                                                                                                                                                                                                                                                                                                                                              | HANDLE 7050-96MM       | 2   |
| к   |                                                                                                                                                                                                                                                                                                                                                                                                                                                                                                                                                                                                                                                                                                                                                                                                                                                                                                                                                                                                                                                                                                                                                                                                                                                                                                                                                                                                                                                                                                                                                                                                                                                                                                                                                                                                                                                                                                                                                                                                                                                                                                                                | ALLEN KEY M4           | 1   |
| L   | ¢۳                                                                                                                                                                                                                                                                                                                                                                                                                                                                                                                                                                                                                                                                                                                                                                                                                                                                                                                                                                                                                                                                                                                                                                                                                                                                                                                                                                                                                                                                                                                                                                                                                                                                                                                                                                                                                                                                                                                                                                                                                                                                                                                             | NAIL 5/8               | 16  |
| М   | Concernance of the second seco | DRAWER SLIDE 14"       | 2   |
| N   | R                                                                                                                                                                                                                                                                                                                                                                                                                                                                                                                                                                                                                                                                                                                                                                                                                                                                                                                                                                                                                                                                                                                                                                                                                                                                                                                                                                                                                                                                                                                                                                                                                                                                                                                                                                                                                                                                                                                                                                                                                                                                                                                              | DRAWER SLIDE 14"       | 2   |
| 0   | 0                                                                                                                                                                                                                                                                                                                                                                                                                                                                                                                                                                                                                                                                                                                                                                                                                                                                                                                                                                                                                                                                                                                                                                                                                                                                                                                                                                                                                                                                                                                                                                                                                                                                                                                                                                                                                                                                                                                                                                                                                                                                                                                              | WASHER                 | 4   |
| Ρ   |                                                                                                                                                                                                                                                                                                                                                                                                                                                                                                                                                                                                                                                                                                                                                                                                                                                                                                                                                                                                                                                                                                                                                                                                                                                                                                                                                                                                                                                                                                                                                                                                                                                                                                                                                                                                                                                                                                                                                                                                                                                                                                                                | EURO SCREW 6X9MM       | 8   |