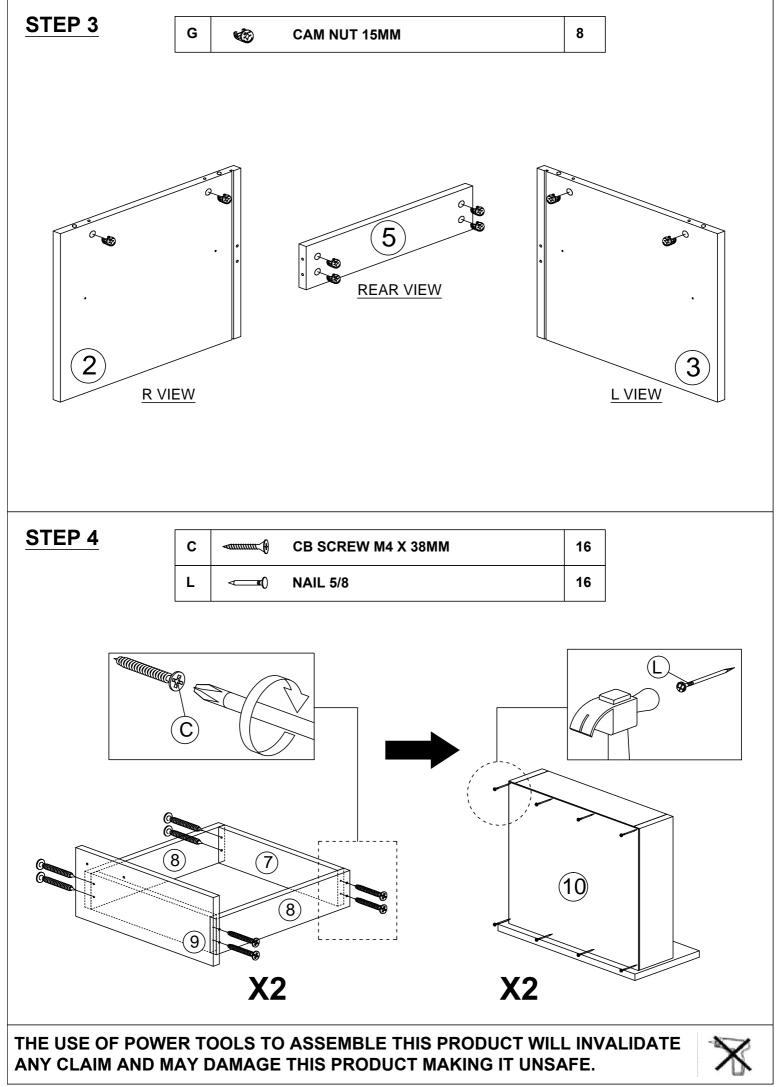

#### HARDWARE LIST

| NO. |                                                                                                                                                                                                                                                                                                                                                                                                                                                                                                                                                                                                                                                                                                                                                                                                                                                                                                                                                                                                                                                                                                                                                                                                                                                                                                                                                                                                                                                                                                                                                                                                                                                                                                                                                                                                                                                                                                                                                                                                                                                                                                                                | DESCRIPTION            | QTY |
|-----|--------------------------------------------------------------------------------------------------------------------------------------------------------------------------------------------------------------------------------------------------------------------------------------------------------------------------------------------------------------------------------------------------------------------------------------------------------------------------------------------------------------------------------------------------------------------------------------------------------------------------------------------------------------------------------------------------------------------------------------------------------------------------------------------------------------------------------------------------------------------------------------------------------------------------------------------------------------------------------------------------------------------------------------------------------------------------------------------------------------------------------------------------------------------------------------------------------------------------------------------------------------------------------------------------------------------------------------------------------------------------------------------------------------------------------------------------------------------------------------------------------------------------------------------------------------------------------------------------------------------------------------------------------------------------------------------------------------------------------------------------------------------------------------------------------------------------------------------------------------------------------------------------------------------------------------------------------------------------------------------------------------------------------------------------------------------------------------------------------------------------------|------------------------|-----|
| Α   |                                                                                                                                                                                                                                                                                                                                                                                                                                                                                                                                                                                                                                                                                                                                                                                                                                                                                                                                                                                                                                                                                                                                                                                                                                                                                                                                                                                                                                                                                                                                                                                                                                                                                                                                                                                                                                                                                                                                                                                                                                                                                                                                | WOOD DOWEL M8 X 25MM   | 8   |
| В   |                                                                                                                                                                                                                                                                                                                                                                                                                                                                                                                                                                                                                                                                                                                                                                                                                                                                                                                                                                                                                                                                                                                                                                                                                                                                                                                                                                                                                                                                                                                                                                                                                                                                                                                                                                                                                                                                                                                                                                                                                                                                                                                                | CB SCREW M3.5 X 16MM   | 12  |
| с   | -                                                                                                                                                                                                                                                                                                                                                                                                                                                                                                                                                                                                                                                                                                                                                                                                                                                                                                                                                                                                                                                                                                                                                                                                                                                                                                                                                                                                                                                                                                                                                                                                                                                                                                                                                                                                                                                                                                                                                                                                                                                                                                                              | CB SCREW M4 x 38MM     | 16  |
| D   | < <u></u>                                                                                                                                                                                                                                                                                                                                                                                                                                                                                                                                                                                                                                                                                                                                                                                                                                                                                                                                                                                                                                                                                                                                                                                                                                                                                                                                                                                                                                                                                                                                                                                                                                                                                                                                                                                                                                                                                                                                                                                                                                                                                                                      | CSK CAP WOOD M6 X 50MM | 4   |
| Е   |                                                                                                                                                                                                                                                                                                                                                                                                                                                                                                                                                                                                                                                                                                                                                                                                                                                                                                                                                                                                                                                                                                                                                                                                                                                                                                                                                                                                                                                                                                                                                                                                                                                                                                                                                                                                                                                                                                                                                                                                                                                                                                                                | HANDLE SCREW M4 x 19MM | 4   |
| F   | -                                                                                                                                                                                                                                                                                                                                                                                                                                                                                                                                                                                                                                                                                                                                                                                                                                                                                                                                                                                                                                                                                                                                                                                                                                                                                                                                                                                                                                                                                                                                                                                                                                                                                                                                                                                                                                                                                                                                                                                                                                                                                                                              | CB SCREW M4 x 32MM     | 8   |
| G   | Ś                                                                                                                                                                                                                                                                                                                                                                                                                                                                                                                                                                                                                                                                                                                                                                                                                                                                                                                                                                                                                                                                                                                                                                                                                                                                                                                                                                                                                                                                                                                                                                                                                                                                                                                                                                                                                                                                                                                                                                                                                                                                                                                              | CAM NUT 15MM           | 8   |
| н   |                                                                                                                                                                                                                                                                                                                                                                                                                                                                                                                                                                                                                                                                                                                                                                                                                                                                                                                                                                                                                                                                                                                                                                                                                                                                                                                                                                                                                                                                                                                                                                                                                                                                                                                                                                                                                                                                                                                                                                                                                                                                                                                                | CAM BOLT               | 8   |
| Ι   | ۲                                                                                                                                                                                                                                                                                                                                                                                                                                                                                                                                                                                                                                                                                                                                                                                                                                                                                                                                                                                                                                                                                                                                                                                                                                                                                                                                                                                                                                                                                                                                                                                                                                                                                                                                                                                                                                                                                                                                                                                                                                                                                                                              | CAM CAP                | 8   |
| J   | Ø                                                                                                                                                                                                                                                                                                                                                                                                                                                                                                                                                                                                                                                                                                                                                                                                                                                                                                                                                                                                                                                                                                                                                                                                                                                                                                                                                                                                                                                                                                                                                                                                                                                                                                                                                                                                                                                                                                                                                                                                                                                                                                                              | HANDLE 7050-96MM       | 2   |
| к   |                                                                                                                                                                                                                                                                                                                                                                                                                                                                                                                                                                                                                                                                                                                                                                                                                                                                                                                                                                                                                                                                                                                                                                                                                                                                                                                                                                                                                                                                                                                                                                                                                                                                                                                                                                                                                                                                                                                                                                                                                                                                                                                                | ALLEN KEY M4           | 1   |
| L   | ¢۳                                                                                                                                                                                                                                                                                                                                                                                                                                                                                                                                                                                                                                                                                                                                                                                                                                                                                                                                                                                                                                                                                                                                                                                                                                                                                                                                                                                                                                                                                                                                                                                                                                                                                                                                                                                                                                                                                                                                                                                                                                                                                                                             | NAIL 5/8               | 16  |
| М   | Concernance of the second seco | DRAWER SLIDE 14"       | 2   |
| N   | R                                                                                                                                                                                                                                                                                                                                                                                                                                                                                                                                                                                                                                                                                                                                                                                                                                                                                                                                                                                                                                                                                                                                                                                                                                                                                                                                                                                                                                                                                                                                                                                                                                                                                                                                                                                                                                                                                                                                                                                                                                                                                                                              | DRAWER SLIDE 14"       | 2   |
| 0   | 0                                                                                                                                                                                                                                                                                                                                                                                                                                                                                                                                                                                                                                                                                                                                                                                                                                                                                                                                                                                                                                                                                                                                                                                                                                                                                                                                                                                                                                                                                                                                                                                                                                                                                                                                                                                                                                                                                                                                                                                                                                                                                                                              | WASHER                 | 4   |
| Ρ   |                                                                                                                                                                                                                                                                                                                                                                                                                                                                                                                                                                                                                                                                                                                                                                                                                                                                                                                                                                                                                                                                                                                                                                                                                                                                                                                                                                                                                                                                                                                                                                                                                                                                                                                                                                                                                                                                                                                                                                                                                                                                                                                                | EURO SCREW 6X9MM       | 8   |

THE USE OF POWER TOOLS TO ASSEMBLE THIS PRODUCT WILL INVALIDATE ANY CLAIM AND MAY DAMAGE THIS PRODUCT MAKING IT UNSAFE.

PAGE 5

PAGE 7

PAGE 9