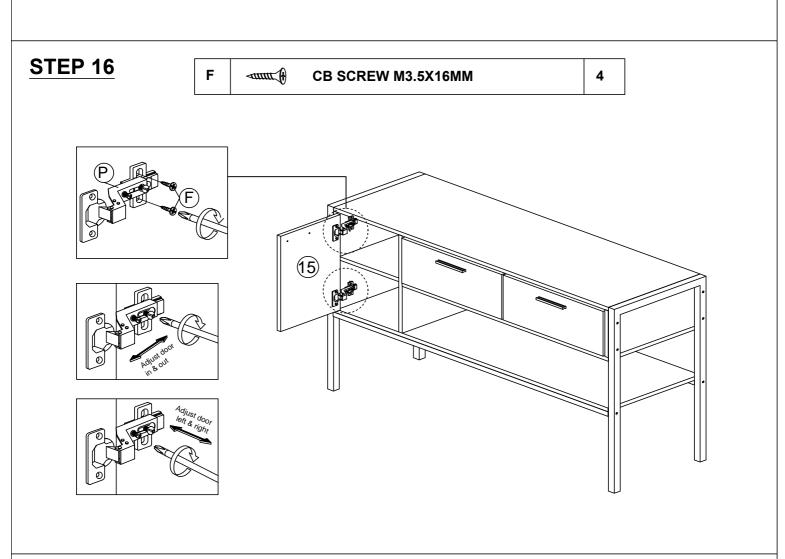

### STEP 8

| F | <mm td="" ₽<=""><td>CB SCREW M3.5X16MM</td><td>4</td></mm> | CB SCREW M3.5X16MM   | 4 |
|---|------------------------------------------------------------|----------------------|---|
| J |                                                            | HANDLE 7050 - 96MM   | 1 |
| K | -0                                                         | HANDLE SCREW M4X19MM | 2 |
| Р |                                                            | HINGES 7/8           | 2 |