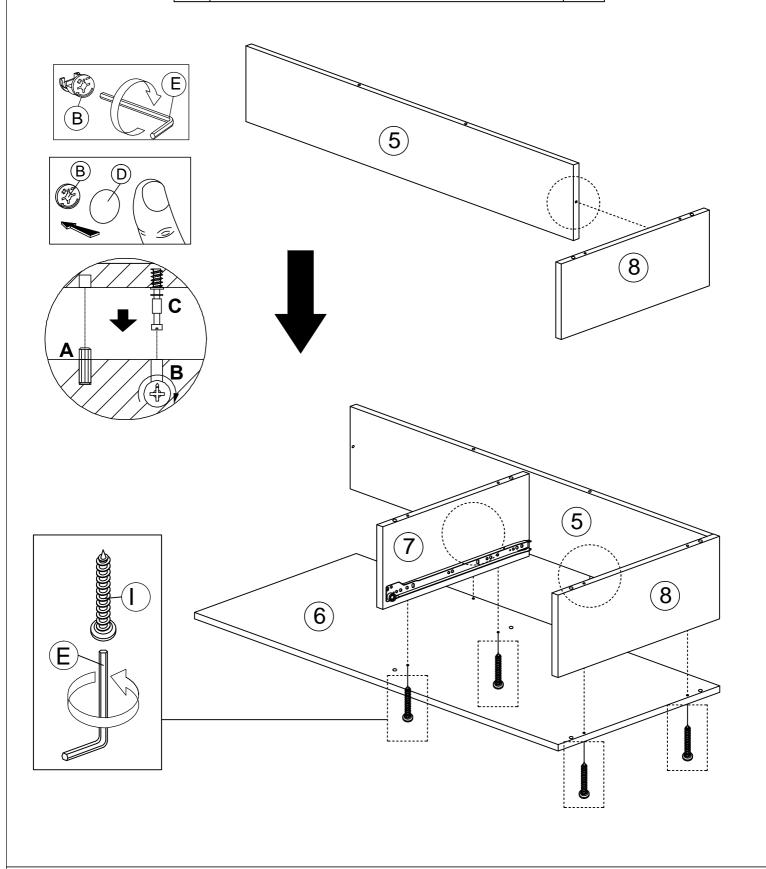

td><td>4</td></mm> | CB SCREW M3.5X16MM   | 4 |
|---|------------------------------------------------------------|----------------------|---|
| J |                                                            | HANDLE 7050 - 96MM   | 1 |
| K | -0                                                         | HANDLE SCREW M4X19MM | 2 |
| Р |                                                            | HINGES 7/8           | 2 |





| В |                                        | MINIFIX NUT          | 3 |
|---|----------------------------------------|----------------------|---|
| D | (0)                                    | MINIFIX CAP          | 3 |
| E |                                        | ALLEN KEY            | 1 |
| I | <===================================== | CSK CAP WOOD M6X50MM | 4 |





| В |     | MINIFIX NUT | 3 |
|---|-----|-------------|---|
| D | (0) | MINIFIX CAP | 3 |
| Е |     | ALLEN KEY   | 1 |



### **STEP 11**

| E |               | ALLEN KEY            | 1 |
|---|---------------|----------------------|---|
| ı | <i>&lt;</i> ⊕ | CSK CAP WOOD M6X50MM | 4 |





| В |     | MINIFIX NUT | 10 |
|---|-----|-------------|----|
| D | (0) | MINIFIX CAP | 10 |
| E |     | ALLEN KEY   | 1  |









| E |                 | ALLEN KEY         | 1 |
|---|-----------------|-------------------|---|
| G | <b>≪шшшш</b> (9 | CB SCREW M4X32MM  | 8 |
| L | <i>amm</i> =Ø   | JCBB BOLT M6X40MM | 4 |









### COMPLETED