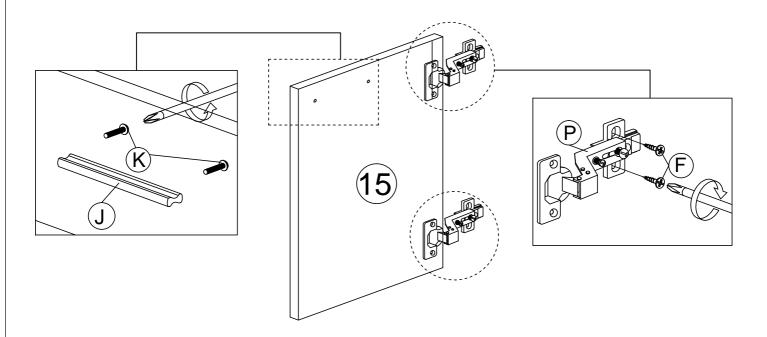

### HARDWARE LIST

| NO. |                              | DESCRIPTION          | QTY |
|-----|------------------------------|----------------------|-----|
| Α   |                              | WOOD DOWEL M8x25MM   | 18  |
| В   |                              | MINIFIX NUT          | 16  |
| С   |                              | MINIFIX BOLT         | 16  |
| D   | (a)                          | MINIFIX CAP          | 16  |
| E   |                              | ALLEN KEY            | 1   |
| F   | -                            | CB SCREW M3.5X16MM   | 32  |
| G   |                              | CB SCREW M4X32MM     | 18  |
| Н   | <b></b> €                    | CB SCREW M4X38MM     | 16  |
| I   | <1111111111111111 <b>(</b> ) | CSK CAP WOOD M6X50MM | 8   |
| J   |                              | HANDLE 7050 - 96MM   | 3   |
| K   | -                            | HANDLE SCREW M4X19MM | 6   |
| L   | <i>amm</i> =Ø                | JCBB BOLT M6X40MM    | 4   |
| М   | <b>—</b>                     | NAIL 5/8             | 16  |
| N   |                              | DRAWER SLIDE 14"     | 4   |
| 0   |                              | DRAWER SLIDE 14"     | 4   |
| Р   | <b>P</b>                     | HINGES 7/8           | 2   |
| Q   | Ø                            | SHELF SUPPORT        | 4   |