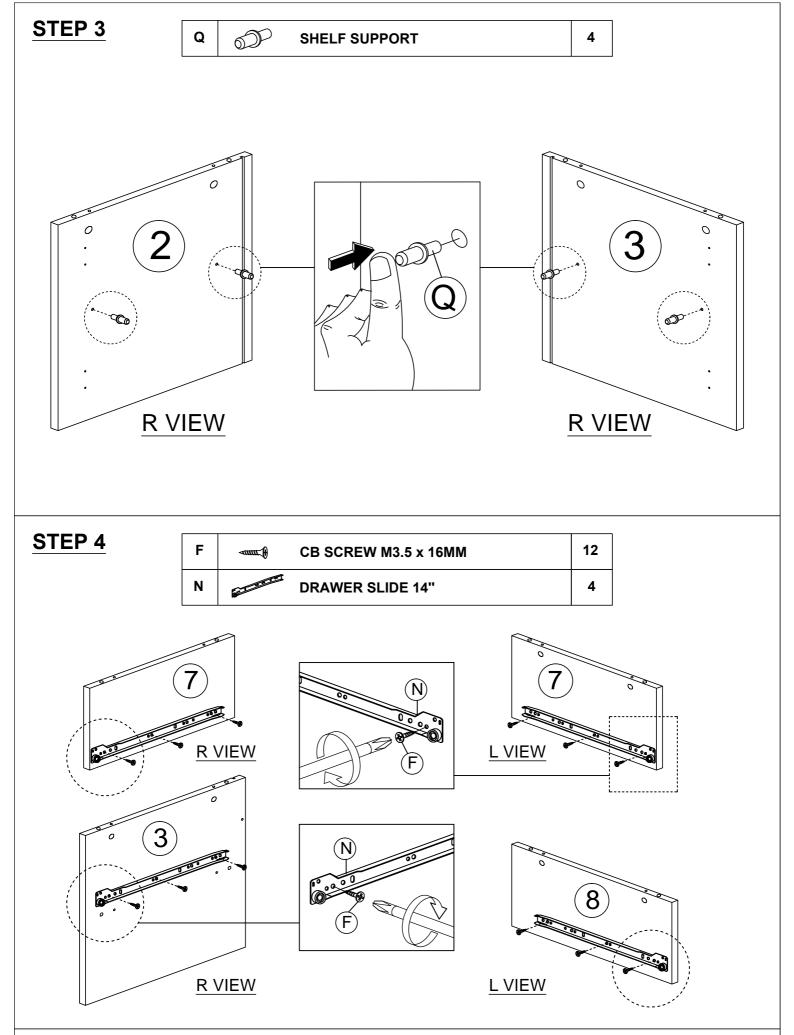

### HARDWARE LIST

| NO. |                              | DESCRIPTION          | QTY |
|-----|------------------------------|----------------------|-----|
| Α   |                              | WOOD DOWEL M8x25MM   | 18  |
| В   |                              | MINIFIX NUT          | 16  |
| С   |                              | MINIFIX BOLT         | 16  |
| D   | (a)                          | MINIFIX CAP          | 16  |
| E   |                              | ALLEN KEY            | 1   |
| F   | -                            | CB SCREW M3.5X16MM   | 32  |
| G   |                              | CB SCREW M4X32MM     | 18  |
| Н   | <b></b> €                    | CB SCREW M4X38MM     | 16  |
| I   | <1111111111111111 <b>(</b> ) | CSK CAP WOOD M6X50MM | 8   |
| J   |                              | HANDLE 7050 - 96MM   | 3   |
| K   | -                            | HANDLE SCREW M4X19MM | 6   |
| L   | <i>amm</i> =Ø                | JCBB BOLT M6X40MM    | 4   |
| М   | <b>—</b>                     | NAIL 5/8             | 16  |
| N   |                              | DRAWER SLIDE 14"     | 4   |
| 0   |                              | DRAWER SLIDE 14"     | 4   |
| Р   | <b>P</b>                     | HINGES 7/8           | 2   |
| Q   | Ø                            | SHELF SUPPORT        | 4   |