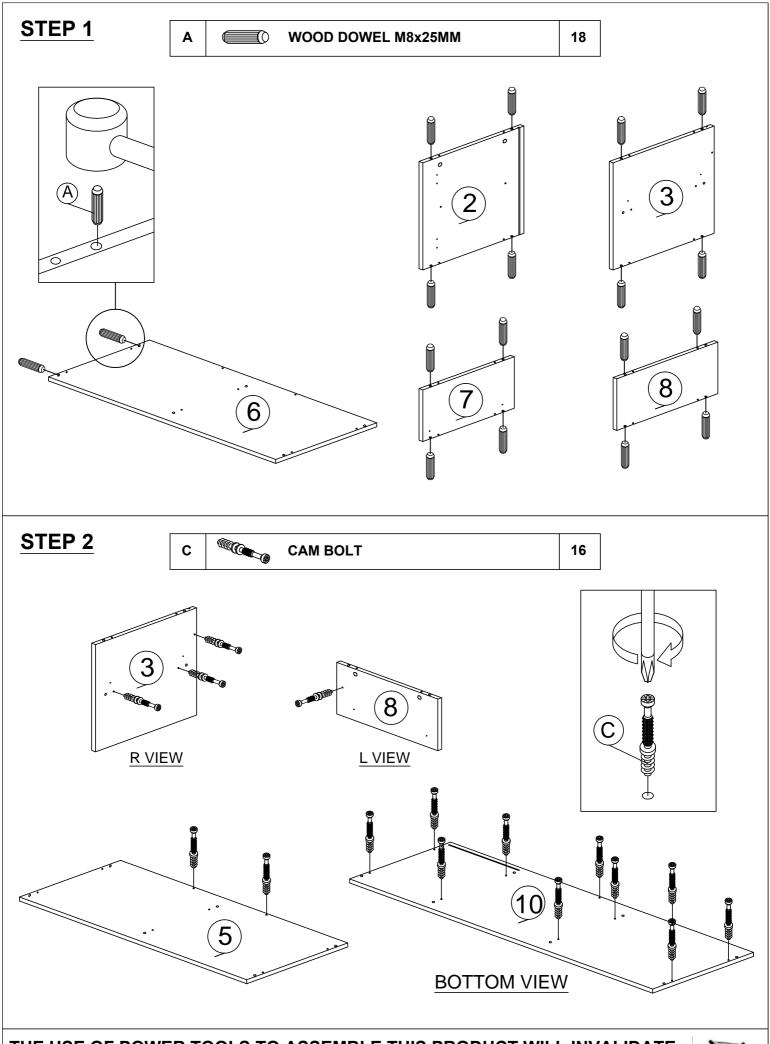

Use a flat blade screwdriver to tighten the cam nuts. A quarter turn clockwise is all that is needed

### This is how a cam nut works......

The head of the cam bolt goes into the open mouth of the cam nut. You then turn the cam nut so it tightens over the bolt.