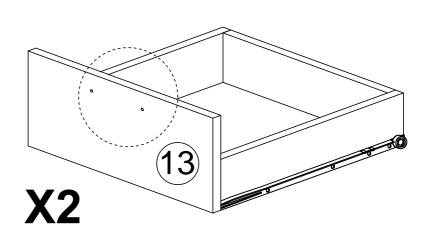

### HARDWARE LIST

| NO. |                              | DESCRIPTION          | QTY |
|-----|------------------------------|----------------------|-----|
| Α   |                              | WOOD DOWEL M8x25MM   | 18  |
| В   |                              | MINIFIX NUT          | 16  |
| С   |                              | MINIFIX BOLT         | 16  |
| D   | (a)                          | MINIFIX CAP          | 16  |
| E   |                              | ALLEN KEY            | 1   |
| F   | -                            | CB SCREW M3.5X16MM   | 32  |
| G   |                              | CB SCREW M4X32MM     | 18  |
| Н   | <b></b> €                    | CB SCREW M4X38MM     | 16  |
| I   | <1111111111111111 <b>(</b> ) | CSK CAP WOOD M6X50MM | 8   |
| J   |                              | HANDLE 7050 - 96MM   | 3   |
| K   | -                            | HANDLE SCREW M4X19MM | 6   |
| L   | <i>amm</i> =Ø                | JCBB BOLT M6X40MM    | 4   |
| М   | <b>—</b>                     | NAIL 5/8             | 16  |
| N   |                              | DRAWER SLIDE 14"     | 4   |
| 0   |                              | DRAWER SLIDE 14"     | 4   |
| Р   | <b>P</b>                     | HINGES 7/8           | 2   |
| Q   | Ø                            | SHELF SUPPORT        | 4   |

### STEP 6

| J |   | HANDLE 7050 - 96MM   | 2 |
|---|---|----------------------|---|
| K | • | HANDLE SCREW M4X19MM | 4 |

| F | <mm th="" €<=""><th>CB SCREW M3.5X16MM</th><th>12</th></mm>                                                                                                                                                                                                                                                                                                                                                                                                                                                                                                                                                                                                                                                                                                                                                                                                                                                                                                                                                                                                                                                                                                                                                                                                                                                                                                                                                                                                                                                                                                                                                                                                                                                                                                                                                                                                                                                                                                                                                                                                                                                                    | CB SCREW M3.5X16MM | 12 |
|---|--------------------------------------------------------------------------------------------------------------------------------------------------------------------------------------------------------------------------------------------------------------------------------------------------------------------------------------------------------------------------------------------------------------------------------------------------------------------------------------------------------------------------------------------------------------------------------------------------------------------------------------------------------------------------------------------------------------------------------------------------------------------------------------------------------------------------------------------------------------------------------------------------------------------------------------------------------------------------------------------------------------------------------------------------------------------------------------------------------------------------------------------------------------------------------------------------------------------------------------------------------------------------------------------------------------------------------------------------------------------------------------------------------------------------------------------------------------------------------------------------------------------------------------------------------------------------------------------------------------------------------------------------------------------------------------------------------------------------------------------------------------------------------------------------------------------------------------------------------------------------------------------------------------------------------------------------------------------------------------------------------------------------------------------------------------------------------------------------------------------------------|--------------------|----|
| 0 | The state of the s | DRAWER SLIDE 14"   | 4  |