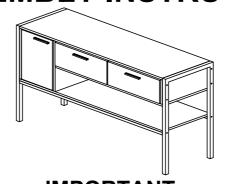

# **TIMBER ART DESIGN UK**

# TV 900014 ASSEMBLY INSTRUCTIONS



# IMPORTANT PLEASE READ BEFORE YOU CONTINUE FURTHER

### WARNING AND INSTRUCTIONS

- PLEASE KEEP THE ORIGINAL PACKAGING UNTIL THE ITEM IS FULLY ASSEMBLED AND IN PLACE. IN THE UNLIKELY EVENT THAT YOU NEED TO RETURN YOUR PRODUCT, IT MUST BE RETURNED IN ITS ORIGINAL PACKAGING TO AVOID FURTHER DAMAGE. FAILURE TO COMPLY TO THESE PROCEDURES, NO RETURN'S WILL BE ACCEPTED.
- IMPORTANT: RETAIN THESE INSTRUCTIONS FOR FUTURE REFERENCE.
- DUE TO THE SIZE OF THIS PRODUCT WE RECOMMEND THAT IT IS ASSEMBLED IN THE ROOM INTENDED FOR USE.
- WHEN YOU ARE READY TO START, MAKE SURE THAT YOU HAVE THE RIGHT TOOLS, PLENTY OF SPACE AND A CLEAN, DRY AREA FOR ASSEMBLY.
- UNWRAP ALL PACKAGING MATERIALS AND PLACE THE COMPONENTS ON TOP OF THE CARTON BOX OR ON A CLEAN FLOOR TO PREVENT IT FROM SCRATCHING.
- CHECK THE P