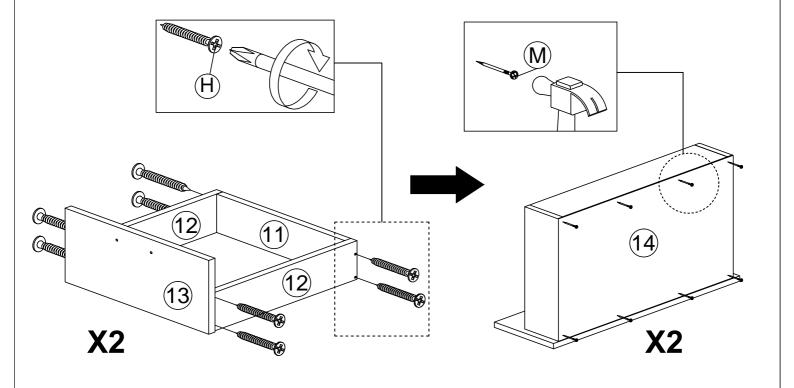

### HARDWARE LIST

| NO. |                              | DESCRIPTION          | QTY |
|-----|------------------------------|----------------------|-----|
| Α   |                              | WOOD DOWEL M8x25MM   | 18  |
| В   |                              | MINIFIX NUT          | 16  |
| С   |                              | MINIFIX BOLT         | 16  |
| D   | (a)                          | MINIFIX CAP          | 16  |
| E   |                              | ALLEN KEY            | 1   |
| F   | -                            | CB SCREW M3.5X16MM   | 32  |
| G   |                              | CB SCREW M4X32MM     | 18  |
| Н   | <b></b> €                    | CB SCREW M4X38MM     | 16  |
| I   | <1111111111111111 <b>(</b> ) | CSK CAP WOOD M6X50MM | 8   |
| J   |                              | HANDLE 7050 - 96MM   | 3   |
| K   | -                            | HANDLE SCREW M4X19MM | 6   |
| L   | <i>amm</i> =Ø                | JCBB BOLT M6X40MM    | 4   |
| М   | <b>—</b>                     | NAIL 5/8             | 16  |
| N   |                              | DRAWER SLIDE 14"     | 4   |
| 0   |                              | DRAWER SLIDE 14"     | 4   |
| Р   | <b>P</b>                     | HINGES 7/8           | 2   |
| Q   | Ø                            | SHELF SUPPORT        | 4   |

# STEP 5 H ✓ CB SCREW M4X38MM 16 M ✓ NAIL 5/8 16