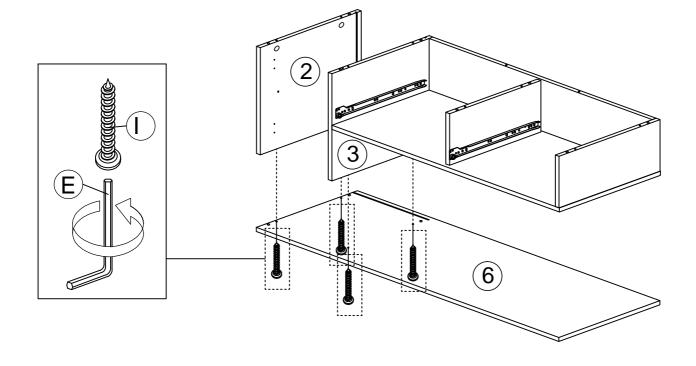

### STEP 6

| J |   | HANDLE 7050 - 96MM   | 2 |
|---|---|----------------------|---|
| K | • | HANDLE SCREW M4X19MM | 4 |

| F | <mm th="" €<=""><th>CB SCREW M3.5X16MM</th><th>12</th></mm>                                                                                                                                                                                                                                                                                                                                                                                                                                                                                                                                                                                                                                                                                                                                                                                                                                                                                                                                                                                                                                                                                                                                                                                                                                                                                                                                                                                                                                                                                                                                                                                                                                                                                                                                                                                                                                                                                                                                                                                                                                                                    | CB SCREW M3.5X16MM | 12 |
|---|--------------------------------------------------------------------------------------------------------------------------------------------------------------------------------------------------------------------------------------------------------------------------------------------------------------------------------------------------------------------------------------------------------------------------------------------------------------------------------------------------------------------------------------------------------------------------------------------------------------------------------------------------------------------------------------------------------------------------------------------------------------------------------------------------------------------------------------------------------------------------------------------------------------------------------------------------------------------------------------------------------------------------------------------------------------------------------------------------------------------------------------------------------------------------------------------------------------------------------------------------------------------------------------------------------------------------------------------------------------------------------------------------------------------------------------------------------------------------------------------------------------------------------------------------------------------------------------------------------------------------------------------------------------------------------------------------------------------------------------------------------------------------------------------------------------------------------------------------------------------------------------------------------------------------------------------------------------------------------------------------------------------------------------------------------------------------------------------------------------------------------|--------------------|----|
| 0 | The state of the s | DRAWER SLIDE 14"   | 4  |