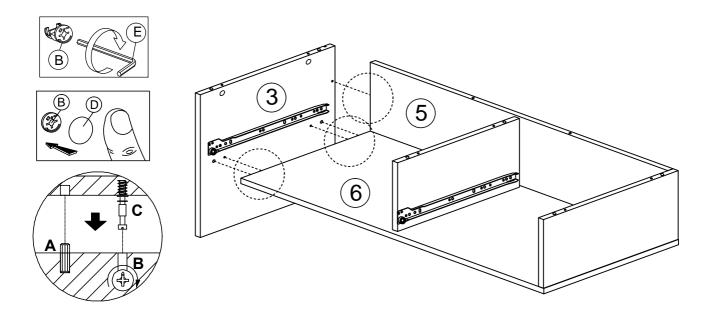

| В |                                        | MINIFIX NUT          | 3 |
|---|----------------------------------------|----------------------|---|
| D | (0)                                    | MINIFIX CAP          | 3 |
| E |                                        | ALLEN KEY            | 1 |
| I | <===================================== | CSK CAP WOOD M6X50MM | 4 |

| В |     | MINIFIX NUT | 3 |
|---|-----|-------------|---|
| D | (0) | MINIFIX CAP | 3 |
| Е |     | ALLEN KEY   | 1 |