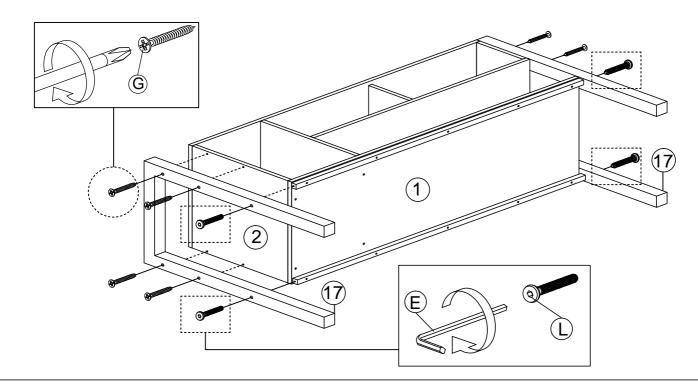

### **PARTS LIST**

|     | PARISLISI |   |       |   |     |       |
|-----|-----------|---|-------|---|-----|-------|
| NO. |           |   | PARTS |   |     | QTY   |
| 1   | 1200      | х | 400   | Х | 15  | 1 PCS |
| 2   | 399       | х | 399   | Х | 15  | 1 PCS |
| 3   | 399       | х | 399   | Х | 15  | 1 PCS |
| 4   | 409       | х | 278   | х | 2.5 | 1 PCS |
| 5   | 884       | х | 192   | х | 15  | 1 PCS |
| 6   | 900       | х | 399   | х | 15  | 1 PCS |
| 7   | 192       | х | 362   | х | 15  | 1 PCS |
| 8   | 192       | х | 399   | х | 15  | 1 PCS |
| 9   | 268       | х | 362   | х | 15  | 1 PCS |
| 10  | 1200      | х | 400   | х | 15  | 1 PCS |
| 11  | 378       | х | 116   | х | 15  | 2 PCS |
| 12  | 350       | х | 116   | х | 15  | 4 PCS |
| 13  | 434       | х | 182   | х | 15  | 2 PCS |
| 14  | 407       | х | 350   | х | 2.5 | 2 PCS |
| 15  | 389       | х | 260   | х | 15  | 1 PCS |
| 16  | 1200      | х | 19    | х | 19  | 2 PCS |
| 17  | 600       | х | 400   | х | 19  | 2 PCS |
|     |           |   |       |   |     |       |

### HARDWARE LIST

| NO. |                              | DESCRIPTION          | QTY |
|-----|------------------------------|----------------------|-----|
| Α   |                              | WOOD DOWEL M8x25MM   | 18  |
| В   |                              | MINIFIX NUT          | 16  |
| С   |                              | MINIFIX BOLT         | 16  |
| D   | (a)                          | MINIFIX CAP          | 16  |
| E   |                              | ALLEN KEY            | 1   |
| F   | -                            | CB SCREW M3.5X16MM   | 32  |
| G   |                              | CB SCREW M4X32MM     | 18  |
| Н   | <b></b> €                    | CB SCREW M4X38MM     | 16  |
| I   | <1111111111111111 <b>(</b> ) | CSK CAP WOOD M6X50MM | 8   |
| J   |                              | HANDLE 7050 - 96MM   | 3   |
| K   | -                            | HANDLE SCREW M4X19MM | 6   |
| L   | <i>amm</i> =Ø                | JCBB BOLT M6X40MM    | 4   |
| М   | <b>—</b>                     | NAIL 5/8             | 16  |
| N   |                              | DRAWER SLIDE 14"     | 4   |
| 0   |                              | DRAWER SLIDE 14"     | 4   |
| Р   | <b>P</b>                     | HINGES 7/8           | 2   |
| Q   | Ø                            | SHELF SUPPORT        | 4   |

| E |                 | ALLEN KEY         | 1 |
|---|-----------------|-------------------|---|
| G | <b>≪шшшш</b> (9 | CB SCREW M4X32MM  | 8 |
| L | <i>amm</i> =Ø   | JCBB BOLT M6X40MM | 4 |