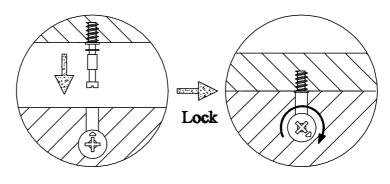

Use a flat blade screwdriver to tighten the cam nuts. A quarter turn clockwise is all that is needed

### This is how a cam nut works......

The head of the cam bolt goes into the open mouth of the cam nut. You then turn the cam nut so it tightens over the bolt.