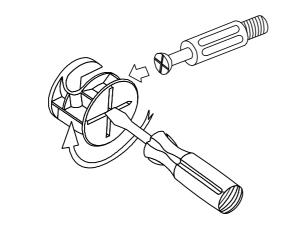

Use a flat blade screwdriver to tighten the cam nuts. A quarter turn clockwise is all that is needed

### This is how a cam nut works......

The head of the cam bolt goes into the open mouth of the cam nut. You then turn the cam nut so it tightens over the bolt.