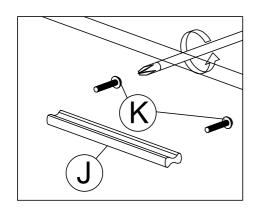

### HARDWARE LIST

| NO. |                              | DESCRIPTION          | QTY |
|-----|------------------------------|----------------------|-----|
| Α   |                              | WOOD DOWEL M8x25MM   | 18  |
| В   |                              | MINIFIX NUT          | 16  |
| С   |                              | MINIFIX BOLT         | 16  |
| D   | (a)                          | MINIFIX CAP          | 16  |
| E   |                              | ALLEN KEY            | 1   |
| F   | -                            | CB SCREW M3.5X16MM   | 32  |
| G   |                              | CB SCREW M4X32MM     | 18  |
| Н   | <b></b> €                    | CB SCREW M4X38MM     | 16  |
| I   | <1111111111111111 <b>(</b> ) | CSK CAP WOOD M6X50MM | 8   |
| J   |                              | HANDLE 7050 - 96MM   | 3   |
| K   | -                            | HANDLE SCREW M4X19MM | 6   |
| L   | <i>amm</i> =Ø                | JCBB BOLT M6X40MM    | 4   |
| М   | <b>—</b>                     | NAIL 5/8             | 16  |
| N   |                              | DRAWER SLIDE 14"     | 4   |
| 0   |                              | DRAWER SLIDE 14"     | 4   |
| Р   | <b>P</b>                     | HINGES 7/8           | 2   |
| Q   | Ø                            | SHELF SUPPORT        | 4   |

### STEP 6

| J |   | HANDLE 7050 - 96MM   | 2 |
|---|---|----------------------|---|
| K | • | HANDLE SCREW M4X19MM | 4 |

| F | <mm th="" €<=""><th>CB SCREW M3.5X16MM</th><th>12</th></mm>                                                                                                                                                                                                                                                                                                                                                                                                                                                                                                                                                                                                                                                                                                                                                                                                                                                                                                                                                                                                                                                                                                                                                                                                                                                                                                                                                                                                                                                                                                                                                                                                                                                                                                                                                                                                                                                                                                                                                                                                                                                                    | CB SCREW M3.5X16MM | 12 |
|---|--------------------------------------------------------------------------------------------------------------------------------------------------------------------------------------------------------------------------------------------------------------------------------------------------------------------------------------------------------------------------------------------------------------------------------------------------------------------------------------------------------------------------------------------------------------------------------------------------------------------------------------------------------------------------------------------------------------------------------------------------------------------------------------------------------------------------------------------------------------------------------------------------------------------------------------------------------------------------------------------------------------------------------------------------------------------------------------------------------------------------------------------------------------------------------------------------------------------------------------------------------------------------------------------------------------------------------------------------------------------------------------------------------------------------------------------------------------------------------------------------------------------------------------------------------------------------------------------------------------------------------------------------------------------------------------------------------------------------------------------------------------------------------------------------------------------------------------------------------------------------------------------------------------------------------------------------------------------------------------------------------------------------------------------------------------------------------------------------------------------------------|--------------------|----|
| 0 | The state of the s | DRAWER SLIDE 14"   | 4  |