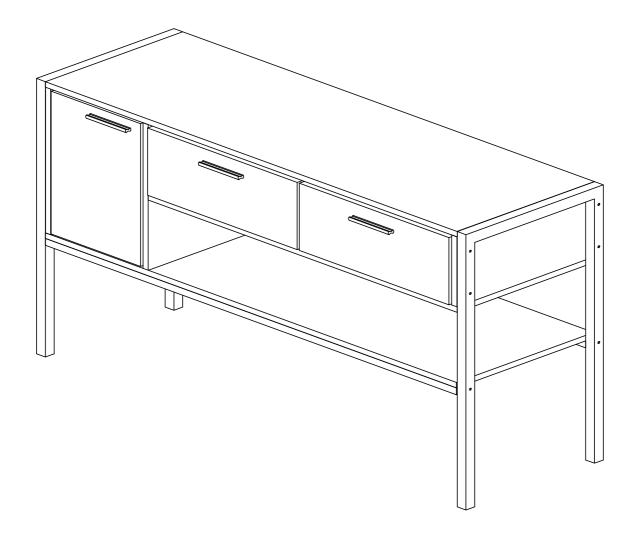

| 3 |
| E |                                        | ALLEN KEY            | 1 |
| I | <===================================== | CSK CAP WOOD M6X50MM | 4 |





| В |     | MINIFIX NUT | 3 |
|---|-----|-------------|---|
| D | (0) | MINIFIX CAP | 3 |
| Е |     | ALLEN KEY   | 1 |



### **STEP 11**

| E |               | ALLEN KEY            | 1 |
|---|---------------|----------------------|---|
| ı | <i>&lt;</i> ⊕ | CSK CAP WOOD M6X50MM | 4 |





| В |     | MINIFIX NUT | 10 |
|---|-----|-------------|----|
| D | (0) | MINIFIX CAP | 10 |
| E |     | ALLEN KEY   | 1  |









| E |                 | ALLEN KEY         | 1 |
|---|-----------------|-------------------|---|
| G | <b>≪шшшш</b> (9 | CB SCREW M4X32MM  | 8 |
| L | <i>amm</i> =Ø   | JCBB BOLT M6X40MM | 4 |









### COMPLETED