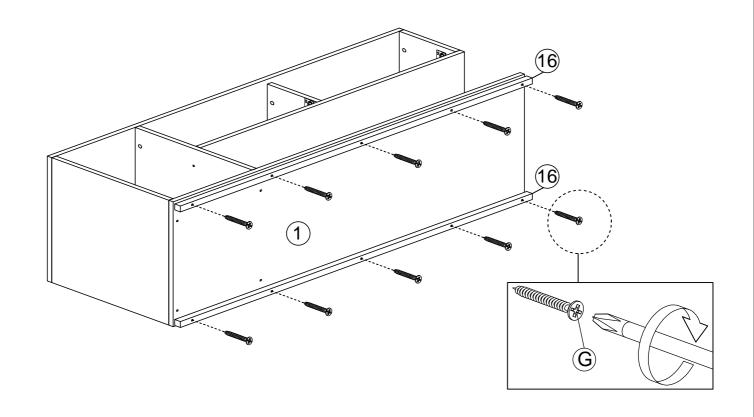

### **PARTS LIST**

|     | PARISLISI |   |       |   |     |       |
|-----|-----------|---|-------|---|-----|-------|
| NO. |           |   | PARTS |   |     | QTY   |
| 1   | 1200      | х | 400   | Х | 15  | 1 PCS |
| 2   | 399       | х | 399   | Х | 15  | 1 PCS |
| 3   | 399       | х | 399   | Х | 15  | 1 PCS |
| 4   | 409       | х | 278   | х | 2.5 | 1 PCS |
| 5   | 884       | х | 192   | х | 15  | 1 PCS |
| 6   | 900       | х | 399   | х | 15  | 1 PCS |
| 7   | 192       | х | 362   | х | 15  | 1 PCS |
| 8   | 192       | х | 399   | х | 15  | 1 PCS |
| 9   | 268       | х | 362   | х | 15  | 1 PCS |
| 10  | 1200      | х | 400   | х | 15  | 1 PCS |
| 11  | 378       | х | 116   | х | 15  | 2 PCS |
| 12  | 350       | х | 116   | х | 15  | 4 PCS |
| 13  | 434       | х | 182   | х | 15  | 2 PCS |
| 14  | 407       | х | 350   | х | 2.5 | 2 PCS |
| 15  | 389       | х | 260   | х | 15  | 1 PCS |
| 16  | 1200      | х | 19    | х | 19  | 2 PCS |
| 17  | 600       | х | 400   | х | 19  | 2 PCS |
|     |           |   |       |   |     |       |

### HARDWARE LIST

| NO. |                              | DESCRIPTION          | QTY |
|-----|------------------------------|----------------------|-----|
| Α   |                              | WOOD DOWEL M8x25MM   | 18  |
| В   |                              | MINIFIX NUT          | 16  |
| С   |                              | MINIFIX BOLT         | 16  |
| D   | (a)                          | MINIFIX CAP          | 16  |
| E   |                              | ALLEN KEY            | 1   |
| F   | -                            | CB SCREW M3.5X16MM   | 32  |
| G   |                              | CB SCREW M4X32MM     | 18  |
| Н   | <b></b> €                    | CB SCREW M4X38MM     | 16  |
| I   | <1111111111111111 <b>(</b> ) | CSK CAP WOOD M6X50MM | 8   |
| J   |                              | HANDLE 7050 - 96MM   | 3   |
| K   | -                            | HANDLE SCREW M4X19MM | 6   |
| L   | <i>amm</i> =Ø                | JCBB BOLT M6X40MM    | 4   |
| М   | <b>—</b>                     | NAIL 5/8             | 16  |
| N   |                              | DRAWER SLIDE 14"     | 4   |
| 0   |                              | DRAWER SLIDE 14"     | 4   |
| Р   | <b>P</b>                     | HINGES 7/8           | 2   |
| Q   | Ø                            | SHELF SUPPORT        | 4   |