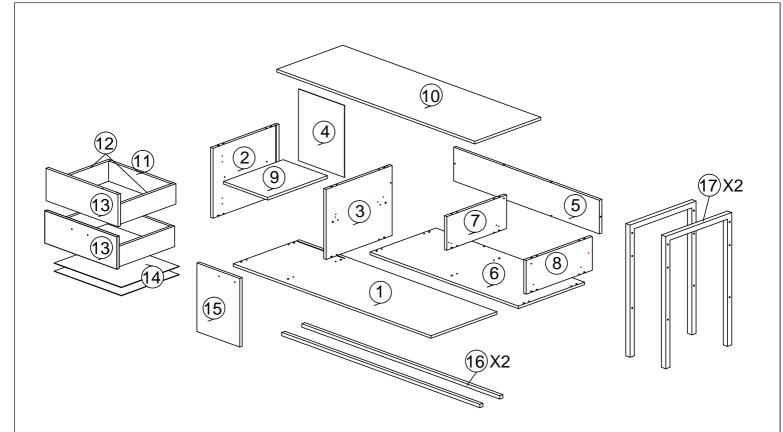

### **PARTS LIST**

|     | PARISLISI |   |       |   |     |       |
|-----|-----------|---|-------|---|-----|-------|
| NO. |           |   | PARTS |   |     | QTY   |
| 1   | 1200      | х | 400   | Х | 15  | 1 PCS |
| 2   | 399       | х | 399   | Х | 15  | 1 PCS |
| 3   | 399       | х | 399   | Х | 15  | 1 PCS |
| 4   | 409       | х | 278   | х | 2.5 | 1 PCS |
| 5   | 884       | х | 192   | х | 15  | 1 PCS |
| 6   | 900       | х | 399   | х | 15  | 1 PCS |
| 7   | 192       | х | 362   | х | 15  | 1 PCS |
| 8   | 192       | х | 399   | х | 15  | 1 PCS |
| 9   | 268       | х | 362   | х | 15  | 1 PCS |
| 10  | 1200      | х | 400   | х | 15  | 1 PCS |
| 11  | 378       | х | 116   | х | 15  | 2 PCS |
| 12  | 350       | х | 116   | х | 15  | 4 PCS |
| 13  | 434       | х | 182   | х | 15  | 2 PCS |
| 14  | 407       | х | 350   | х | 2.5 | 2 PCS |
| 15  | 389       | х | 260   | х | 15  | 1 PCS |
| 16  | 1200      | х | 19    | х | 19  | 2 PCS |
| 17  | 600       | х | 400   | х | 19  | 2 PCS |
|     |           |   |       |   |     |       |