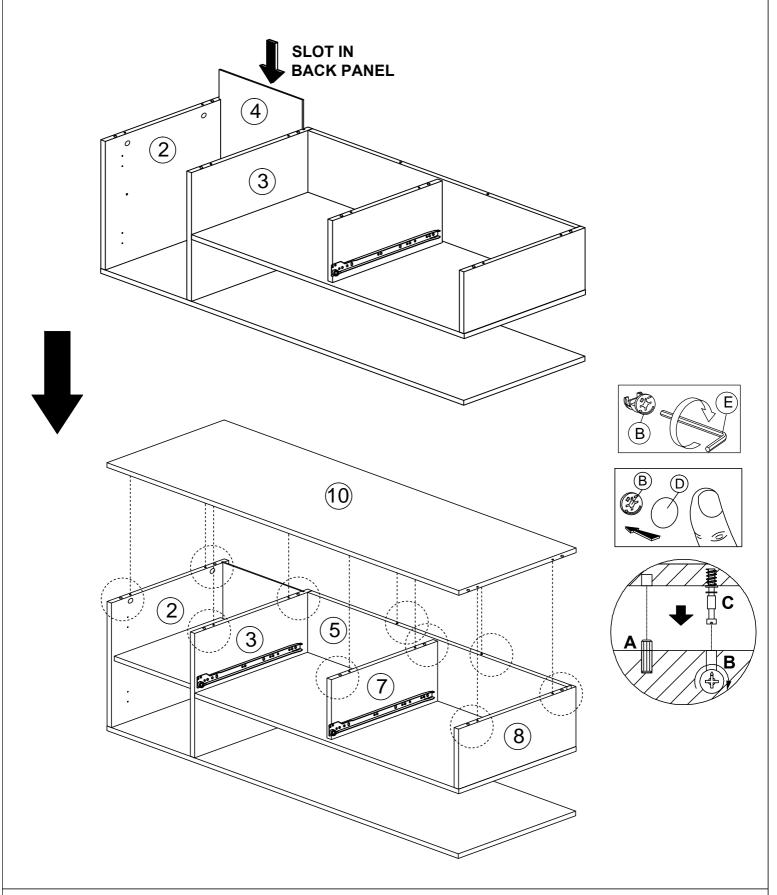

### **PARTS LIST**

|     | PARISLISI |   |       |   |     |       |
|-----|-----------|---|-------|---|-----|-------|
| NO. |           |   | PARTS |   |     | QTY   |
| 1   | 1200      | х | 400   | Х | 15  | 1 PCS |
| 2   | 399       | х | 399   | Х | 15  | 1 PCS |
| 3   | 399       | х | 399   | Х | 15  | 1 PCS |
| 4   | 409       | х | 278   | х | 2.5 | 1 PCS |
| 5   | 884       | х | 192   | х | 15  | 1 PCS |
| 6   | 900       | х | 399   | х | 15  | 1 PCS |
| 7   | 192       | х | 362   | х | 15  | 1 PCS |
| 8   | 192       | х | 399   | х | 15  | 1 PCS |
| 9   | 268       | х | 362   | х | 15  | 1 PCS |
| 10  | 1200      | х | 400   | х | 15  | 1 PCS |
| 11  | 378       | х | 116   | х | 15  | 2 PCS |
| 12  | 350       | х | 116   | х | 15  | 4 PCS |
| 13  | 434       | х | 182   | х | 15  | 2 PCS |
| 14  | 407       | х | 350   | х | 2.5 | 2 PCS |
| 15  | 389       | х | 260   | х | 15  | 1 PCS |
| 16  | 1200      | х | 19    | х | 19  | 2 PCS |
| 17  | 600       | х | 400   | х | 19  | 2 PCS |
|     |           |   |       |   |     |       |

### HARDWARE LIST

| NO. |                              | DESCRIPTION          | QTY |
|-----|------------------------------|----------------------|-----|
| Α   |                              | WOOD DOWEL M8x25MM   | 18  |
| В   |                              | MINIFIX NUT          | 16  |
| С   |                              | MINIFIX BOLT         | 16  |
| D   | (a)                          | MINIFIX CAP          | 16  |
| E   |                              | ALLEN KEY            | 1   |
| F   | -                            | CB SCREW M3.5X16MM   | 32  |
| G   |                              | CB SCREW M4X32MM     | 18  |
| Н   | <b></b> €                    | CB SCREW M4X38MM     | 16  |
| I   | <1111111111111111 <b>(</b> ) | CSK CAP WOOD M6X50MM | 8   |
| J   |                              | HANDLE 7050 - 96MM   | 3   |
| K   | -                            | HANDLE SCREW M4X19MM | 6   |
| L   | <i>amm</i> =Ø                | JCBB BOLT M6X40MM    | 4   |
| М   | <b>—</b>                     | NAIL 5/8             | 16  |
| N   |                              | DRAWER SLIDE 14"     | 4   |
| 0   |                              | DRAWER SLIDE 14"     | 4   |
| Р   | <b>P</b>                     | HINGES 7/8           | 2   |
| Q   | Ø                            | SHELF SUPPORT        | 4   |