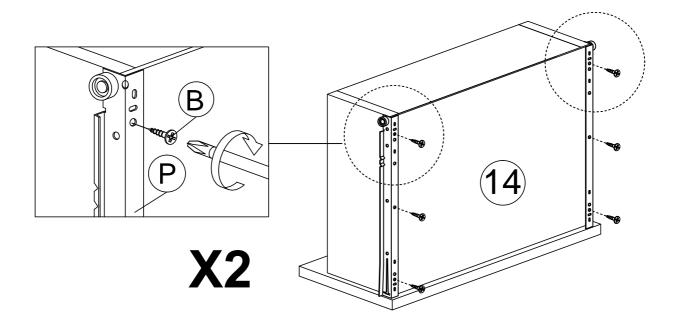

### HARDWARE LIST

| NO. |                              | DESCRIPTION          | QTY |
|-----|------------------------------|----------------------|-----|
| Α   |                              | WOOD DOWEL M8x25MM   | 18  |
| В   |                              | MINIFIX NUT          | 16  |
| С   |                              | MINIFIX BOLT         | 16  |
| D   | (a)                          | MINIFIX CAP          | 16  |
| E   |                              | ALLEN KEY            | 1   |
| F   | -                            | CB SCREW M3.5X16MM   | 32  |
| G   |                              | CB SCREW M4X32MM     | 18  |
| Н   | <b></b> €                    | CB SCREW M4X38MM     | 16  |
| I   | <1111111111111111 <b>(</b> ) | CSK CAP WOOD M6X50MM | 8   |
| J   |                              | HANDLE 7050 - 96MM   | 3   |
| K   | -                            | HANDLE SCREW M4X19MM | 6   |
| L   | <i>amm</i> =Ø                | JCBB BOLT M6X40MM    | 4   |
| М   | <b>—</b>                     | NAIL 5/8             | 16  |
| N   |                              | DRAWER SLIDE 14"     | 4   |
| 0   |                              | DRAWER SLIDE 14"     | 4   |
| Р   | <b>P</b>                     | HINGES 7/8           | 2   |
| Q   | Ø                            | SHELF SUPPORT        | 4   |